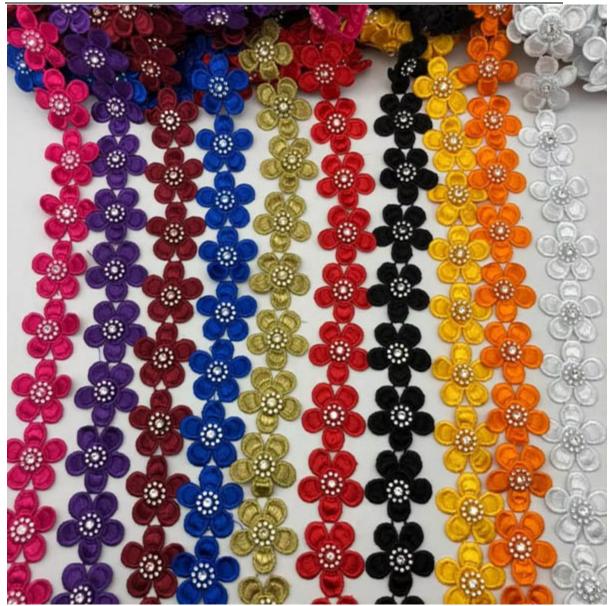

# **3.Product Feature And Application**

There is one new hotsell type of lace, **3D flower lace with rhinestone**. The lace has a variety of patterns, the embroidery is exquisite and beautiful, uniform and uniform, the image is lifelike, and it is full of artistic and three-dimensional sense.

# **4.Product Details**

3D flower lace with rhinestone