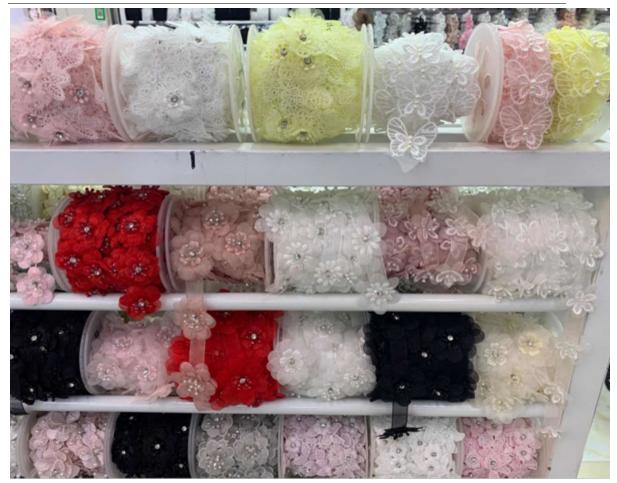

uction time                   | Normally 7-20 days depends on the quantity                                               |
| Packing Method                    | Inner:pack in bundles and put in the polybags Outer:standard carton                      |
| Shipping mode( Delivery<br>Terms) | By Sea, By Air, By DHL/FedEx/UPS/TNT.                                                    |



Sample lead time

2-3 days if available

# **3.Product Feature And Application**

There is one new hotsell type of lace, **3D flower lace with rhinestone**. The lace has a variety of patterns, the embroidery is exquisite and beautiful, uniform and uniform, the image is lifelike, and it is full of artistic and three-dimensional sense.

# **4.Product Details**

3D flower lace with rhinestone