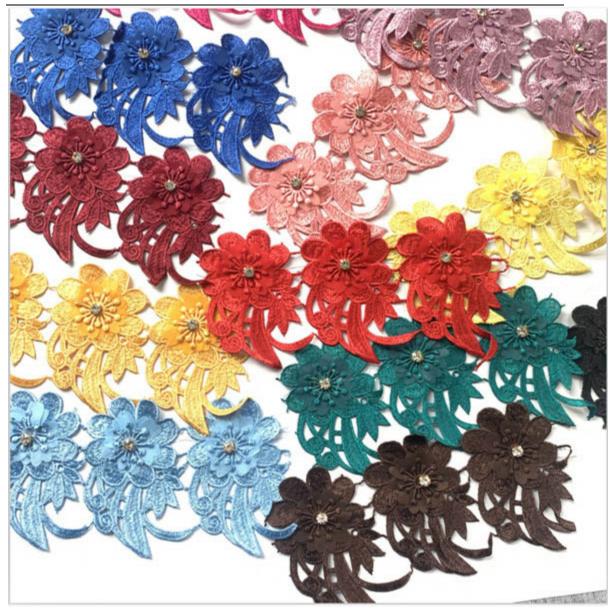

# **3.Product Feature And Application**

There is one new hotsell type of lace, **3D flower lace with rhinestone**. The lace has a variety of patterns, the embroidery is exquisite and beautiful, uniform and uniform, the image is lifelike, and it is full of artistic and three-dimensional sense.

# **4.Product Details**

3D flower lace with rhinestone