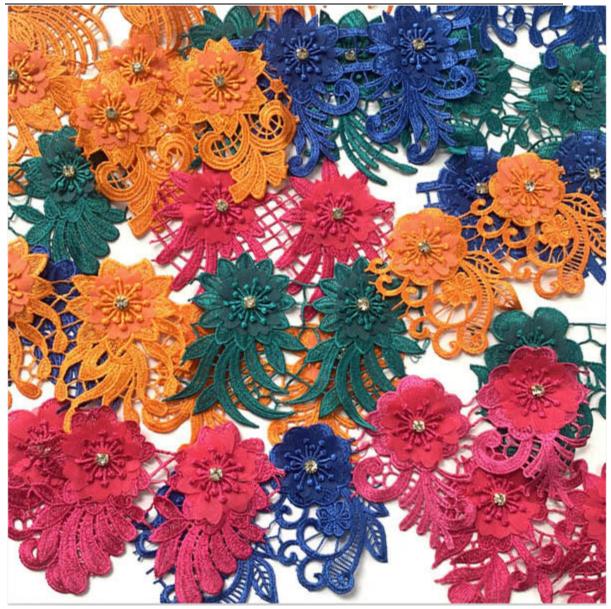

# **3.Product Feature And Application**

There is one new hotsell type of lace, **3D flower lace with rhinestone**. The lace has a variety of patterns, the embroidery is exquisite and beautiful, uniform and uniform, the image is lifelike, and it is full of artistic and three-dimensional sense.

# **4.Product Details**

3D flower lace with rhinestone