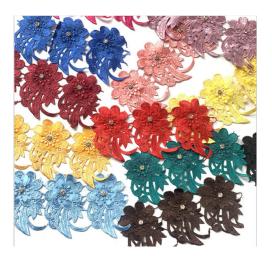

# **3.Product Feature And Application**

There is one new hotsell type of lace, **3D flower lace with rhinestone**. The lace has a variety of patterns, the embroidery is exquisite and beautiful, uniform and uniform, the image is lifelike, and it is full of artistic and three-dimensional sense.

# **4.Product Details**

3D flower lace with rhinestone