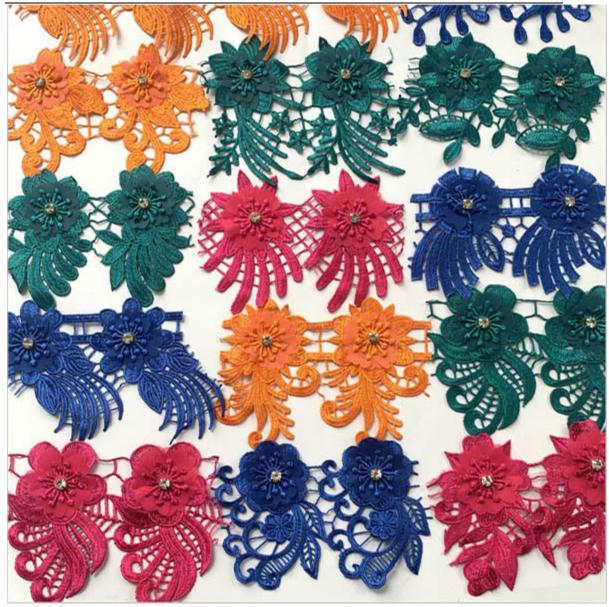

# **3.Product Feature And Application**

There is one new hotsell type of lace, **3D flower lace with rhinestone**. The lace has a variety of patterns, the embroidery is exquisite and beautiful, uniform and uniform, the image is lifelike, and it is full of artistic and three-dimensional sense.

# **4.Product Details**

3D flower lace with rhinestone