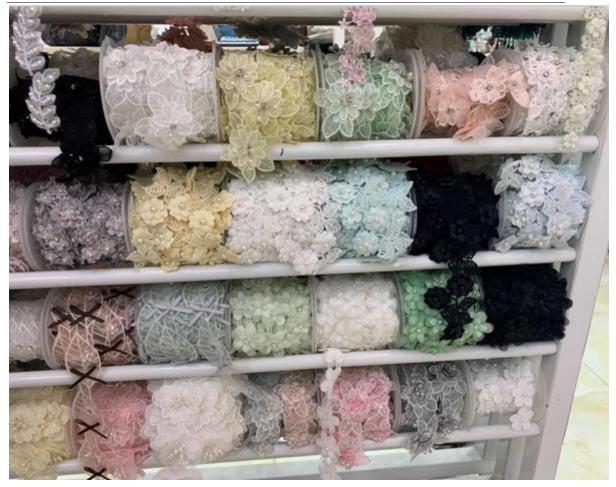

Production time                   | Normally 7-20 days depends on the quantity                                               |
| Packing Method                    | Inner:pack in bundles and put in the polybags Outer:standard carton                      |
| Shipping mode( Delivery<br>Terms) | By Sea, By Air, By DHL/FedEx/UPS/TNT.                                                    |



Sample lead time

2-3 days if available

# **3.Product Feature And Application**

There is one new hotsell type of lace, **3D flower lace with rhinestone**. The lace has a variety of patterns, the embroidery is exquisite and beautiful, uniform and uniform, the image is lifelike, and it is full of artistic and three-dimensional sense.

# **4.Product Details**

3D flower lace with rhinestone