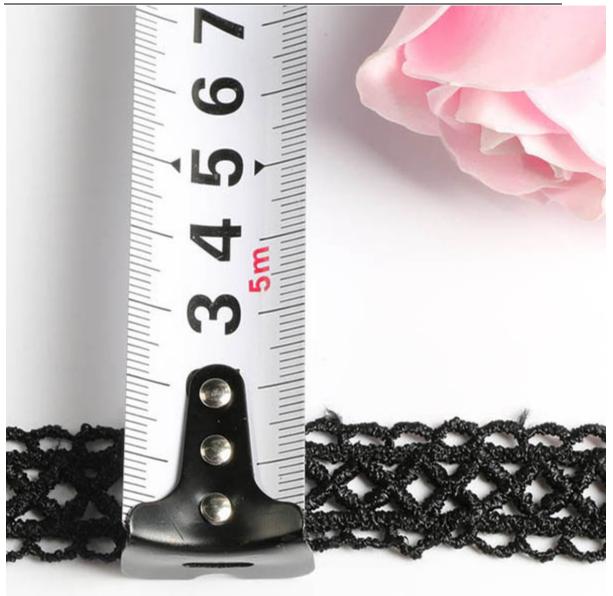

# **Product Parameter (Specification)**

| Product name                      | Black Embroidered Polyester Lace Trim                                         |
|-----------------------------------|-------------------------------------------------------------------------------|
| Colour                            | White , black , pink, yellow etc all possible colors                          |
| MOQ                               | 500 pcs                                                                       |
| Customized                        | OEM&ODM are welcomed, We can also make based on client's designs and pictures |
| Production time                   | Normally 7-20 days depends on the quantity                                    |
| Packing Method                    | Inner:pack in bundles and put in the polybags Outer: poly bag                 |
| Shipping mode( Delivery<br>Terms) | By Sea, By Air, By DHL/FedEx/UPS/TNT.                                         |
| Sample lead time                  | 2-3 days if available                                                         |

### **Product Details**

Black Embroidered Polyester Lace Trim