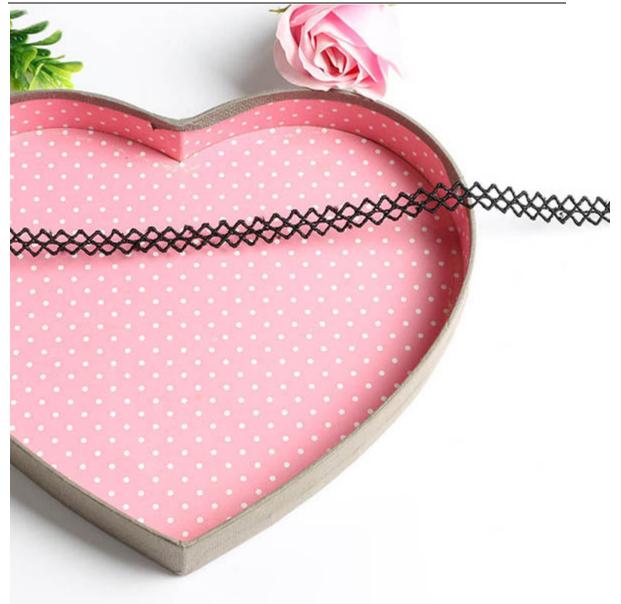

#### Black Embroidered Polyester Lace Trim

LB® is a large-scale Black Embroidered Polyester Lace Trim manufacturer ,These Black Embroidered Polyester Lace Trim is the latest desgins of highquality lace. The Black Embroidered Polyester Lace Trim is made of chemical/milk silk, it can be used in clothing, bags and home textile products.

### **Product Details**

Black Embroidered Polyester Lace Trim