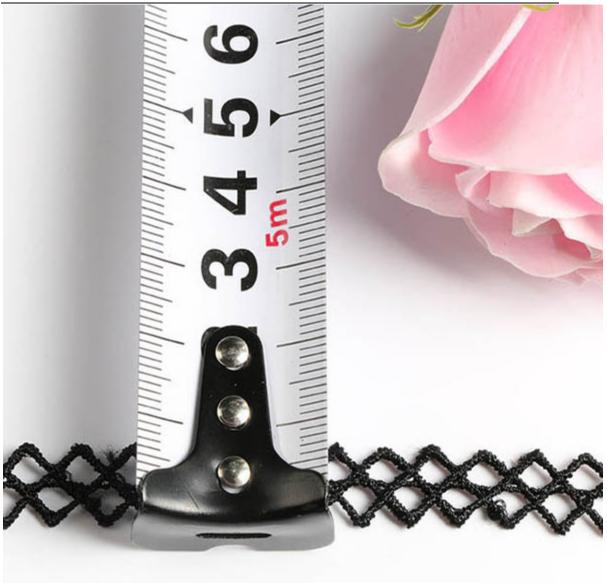

# **Product Parameter (Specification)**

| Product name                      | Black Embroidered Polyester Lace Trim                                         |
|-----------------------------------|-------------------------------------------------------------------------------|
| Colour                            | White , black , pink, yellow etc all possible colors                          |
| MOQ                               | 500 pcs                                                                       |
| Customized                        | OEM&ODM are welcomed, We can also make based on client's designs and pictures |
| Production time                   | Normally 7-20 days depends on the quantity                                    |
| Packing Method                    | Inner:pack in bundles and put in the polybags Outer: poly bag                 |
| Shipping mode( Delivery<br>Terms) | By Sea, By Air, By DHL/FedEx/UPS/TNT.                                         |
| Sample lead time                  | 2-3 days if available                                                         |

### **Product Details**

Black Embroidered Polyester Lace Trim