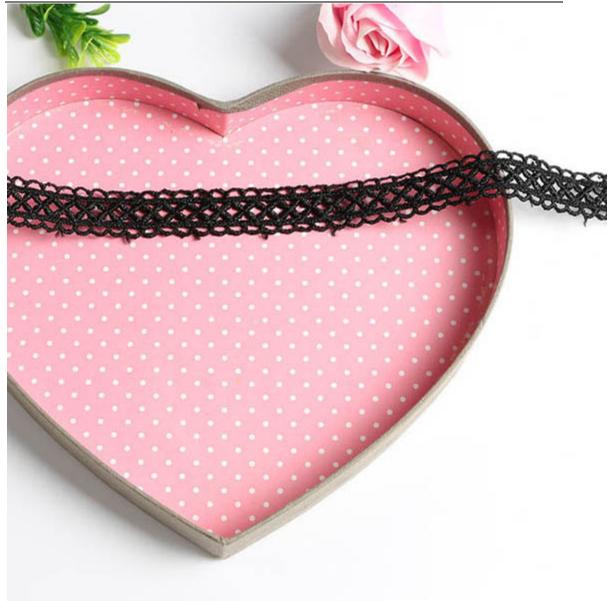

#### Black Embroidered Polyester Lace Trim

LB® is a large-scale Black Embroidered Polyester Lace Trim manufacturer ,These Black Embroidered Polyester Lace Trim is the latest desgins of highquality lace. The Black Embroidered Polyester Lace Trim is made of chemical/milk silk, it can be used in clothing, bags and home textile products.

## **Black Embroidered Polyester Lace Trim**

You can rest assured to buy LB® Black Embroidered Polyester Lace Trim from our factory and we will offer you the best after-sale service and timely delivery. The company has always been oriented by customer demand and respect for talents, constantly improve their strength, improve service level and quality. These **Black Embroidered Polyester Lace Trim** is the latest designs of high-quality lace. The LB® **Black Embroidered Polyester Lace Trim** is made of chemical/milk , it can be used in wedding, clothing, bags and home textile products.

### **Product Details**

Black Embroidered Polyester Lace Trim