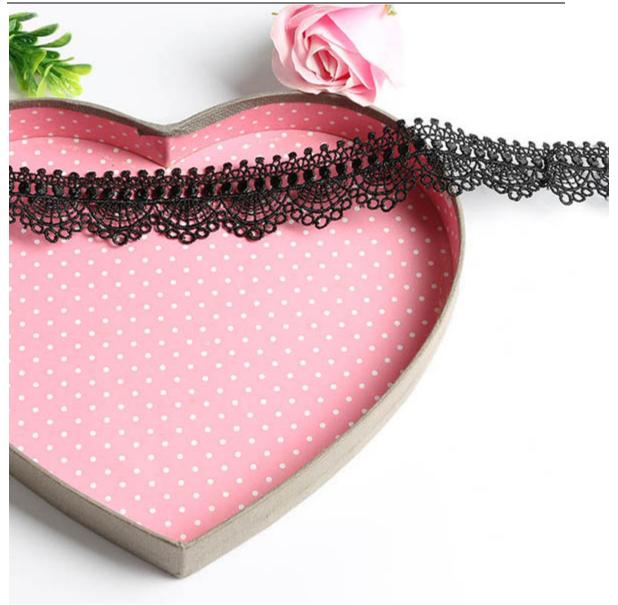

#### Black Embroidered Polyester Lace Trim

LB® is a large-scale Black Embroidered Polyester Lace Trim manufacturer ,These Black Embroidered Polyester Lace Trim is the latest desgins of highquality lace. The Black Embroidered Polyester Lace Trim is made of chemical/milk silk, it can be used in clothing, bags and home textile products.

### **Product Details**

Black Embroidered Polyester Lace Trim