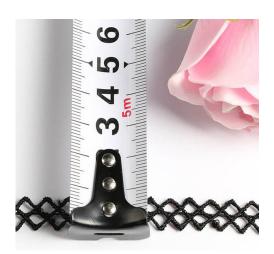

#### Black Embroidered Polyester Lace Trim

LB® is a large-scale Black Embroidered Polyester Lace Trim manufacturer ,These Black Embroidered Polyester Lace Trim is the latest desgins of highquality lace. The Black Embroidered Polyester Lace Trim is made of chemical/milk silk, it can be used in clothing, bags and home textile products.

### **Product Details**

Black Embroidered Polyester Lace Trim