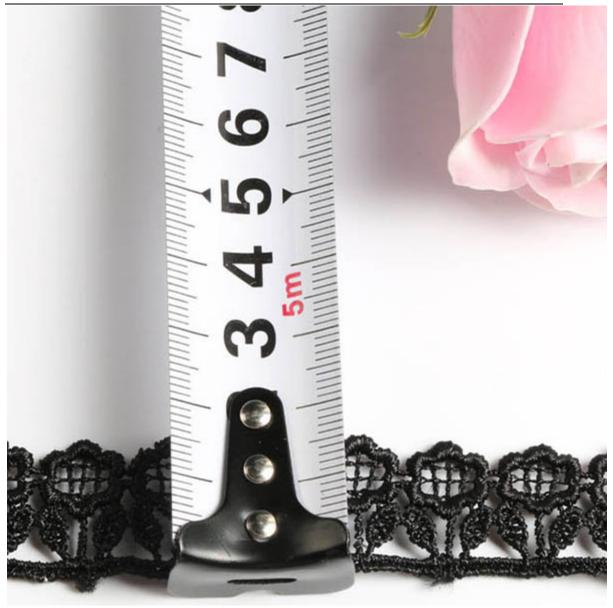

# **Product Parameter (Specification)**

| Product name                      | Black Embroidered Polyester Lace Trim                                         |
|-----------------------------------|-------------------------------------------------------------------------------|
| Colour                            | White , black , pink, yellow etc all possible colors                          |
| MOQ                               | 500 pcs                                                                       |
| Customized                        | OEM&ODM are welcomed, We can also make based on client's designs and pictures |
| Production time                   | Normally 7-20 days depends on the quantity                                    |
| Packing Method                    | Inner:pack in bundles and put in the polybags Outer: poly bag                 |
| Shipping mode( Delivery<br>Terms) | By Sea, By Air, By DHL/FedEx/UPS/TNT.                                         |
| Sample lead time                  | 2-3 days if available                                                         |

### **Product Details**

Black Embroidered Polyester Lace Trim