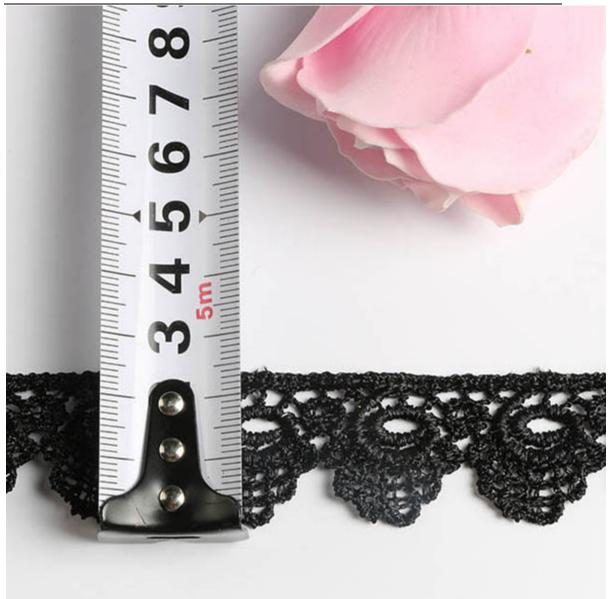

#### Black Embroidered Polyester Lace Trim

LB® is a large-scale Black Embroidered Polyester Lace Trim manufacturer ,These Black Embroidered Polyester Lace Trim is the latest desgins of highquality lace. The Black Embroidered Polyester Lace Trim is made of chemical/milk silk, it can be used in clothing, bags and home textile products.

### **Product Details**

Black Embroidered Polyester Lace Trim