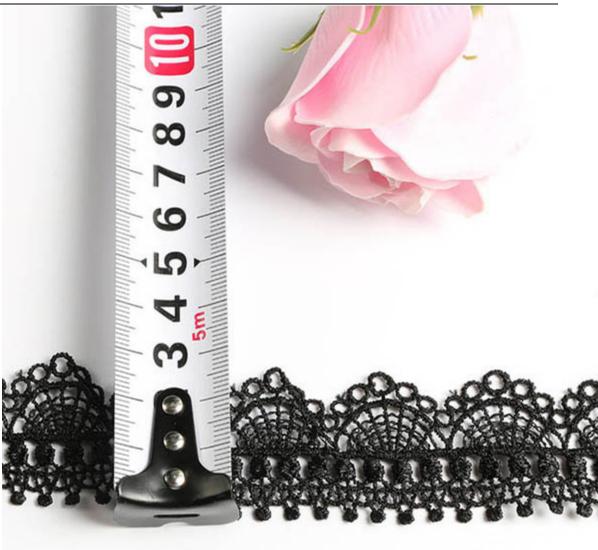

#### Black Embroidered Polyester Lace Trim

LB® is a large-scale Black Embroidered Polyester Lace Trim manufacturer ,These Black Embroidered Polyester Lace Trim is the latest desgins of highquality lace. The Black Embroidered Polyester Lace Trim is made of chemical/milk silk, it can be used in clothing, bags and home textile products.

### **Product Details**

Black Embroidered Polyester Lace Trim