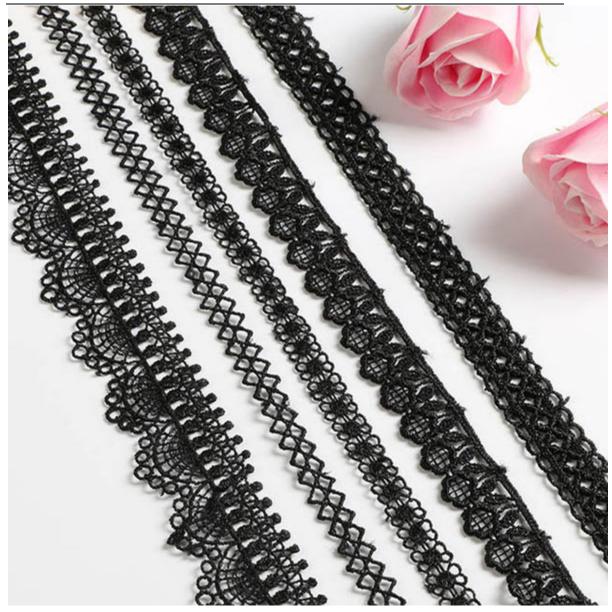

# **Product Parameter (Specification)**

| Product name                      | Black Embroidered Polyester Lace Trim                                         |
|-----------------------------------|-------------------------------------------------------------------------------|
| Colour                            | White , black , pink, yellow etc all possible colors                          |
| MOQ                               | 500 pcs                                                                       |
| Customized                        | OEM&ODM are welcomed, We can also make based on client's designs and pictures |
| Production time                   | Normally 7-20 days depends on the quantity                                    |
| Packing Method                    | Inner:pack in bundles and put in the polybags Outer: poly bag                 |
| Shipping mode( Delivery<br>Terms) | By Sea, By Air, By DHL/FedEx/UPS/TNT.                                         |
| Sample lead time                  | 2-3 days if available                                                         |