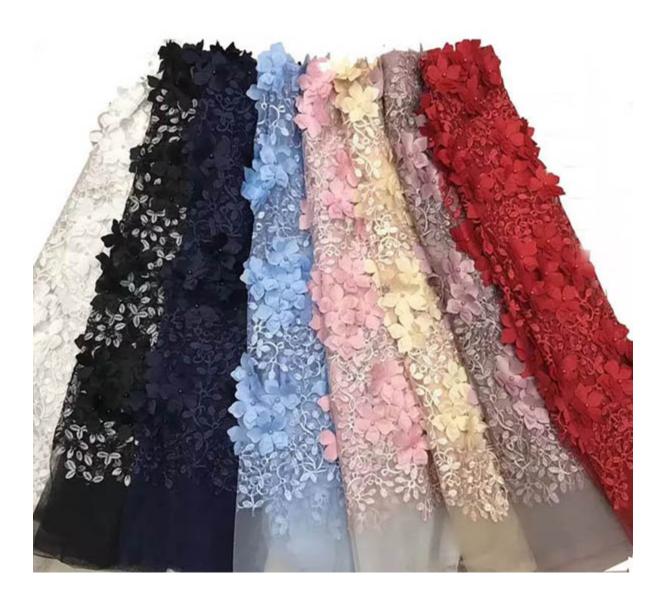

# **Product Parameter (Specification)**

| Product name    | Bridal lace fabric                                                                                    |
|-----------------|-------------------------------------------------------------------------------------------------------|
| Colour          | As picture shows and offer dying and assorted colors for option<br>(Dyeing any color as you required) |
| MOQ             | 1000 yards                                                                                            |
| Fabric type     | mesh                                                                                                  |
| Feature         | Water soluble, sustainable                                                                            |
| Width           | Any width we can make or as customer requirement                                                      |
| Customized      | OEM&ODM are welcomed, We can also make based on client's designs and pictures                         |
| Production time | Normally 7-20 days depends on the quantity                                                            |
| Packing Method  | Inner:pack in bundles and put in the polybags Outer:standard                                          |

# **Product Feature And Application**

There is one more adorable type bridal lace fabric. They look totally adorable and are wonderful for decorating casual wear and evening gowns.