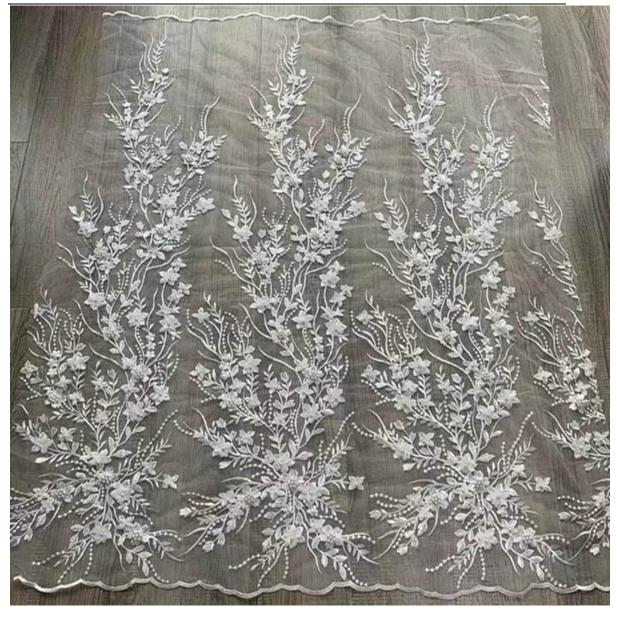

|
| Packing Method  | Inner:pack in bundles and put in the polybags Outer:standard                                          |



|                                   | carton or woven bag                    |
|-----------------------------------|----------------------------------------|
| Shipping mode( Delivery<br>Terms) | By Sea, By Air, By DHL/FedEx/UPS/TNT.  |
| Payment ways                      | By T/T, Paypal, Western Union, Alibaba |
| Sample lead time                  | 2-3 days if available                  |

# **Product Feature And Application**

There is one more adorable type bridal lace fabric. They look totally adorable and are wonderful for decorating casual wear and evening gowns.

# **Product Details**

bridal lace fabric