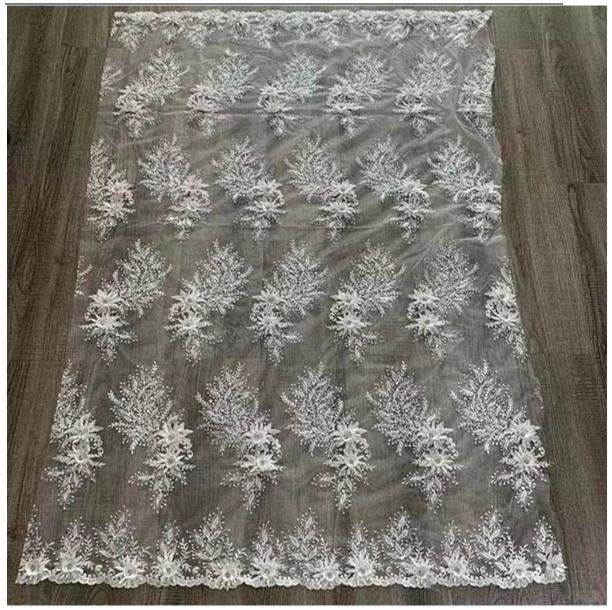

|
| Packing Method  | Inner:pack in bundles and put in the polybags Outer:standard                                          |



|                                   | carton or woven bag                    |
|-----------------------------------|----------------------------------------|
| Shipping mode( Delivery<br>Terms) | By Sea, By Air, By DHL/FedEx/UPS/TNT.  |
| Payment ways                      | By T/T, Paypal, Western Union, Alibaba |
| Sample lead time                  | 2-3 days if available                  |

# **Product Feature And Application**

There is one more adorable type bridal lace fabric. They look totally adorable and are wonderful for decorating casual wear and evening gowns.

# **Product Details**

bridal lace fabric