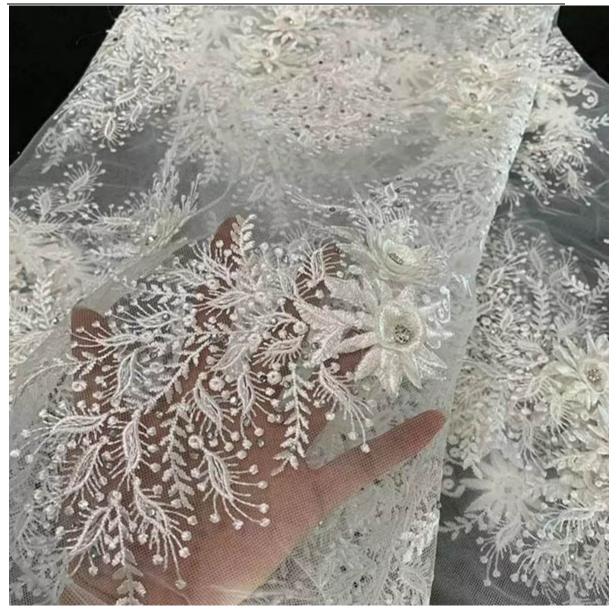

|
| Packing Method  | Inner:pack in bundles and put in the polybags Outer:standard                                          |



|                                   | carton or woven bag                    |
|-----------------------------------|----------------------------------------|
| Shipping mode( Delivery<br>Terms) | By Sea, By Air, By DHL/FedEx/UPS/TNT.  |
| Payment ways                      | By T/T, Paypal, Western Union, Alibaba |
| Sample lead time                  | 2-3 days if available                  |

# **Product Feature And Application**

There is one more adorable type bridal lace fabric. They look totally adorable and are wonderful for decorating casual wear and evening gowns.

# **Product Details**

bridal lace fabric