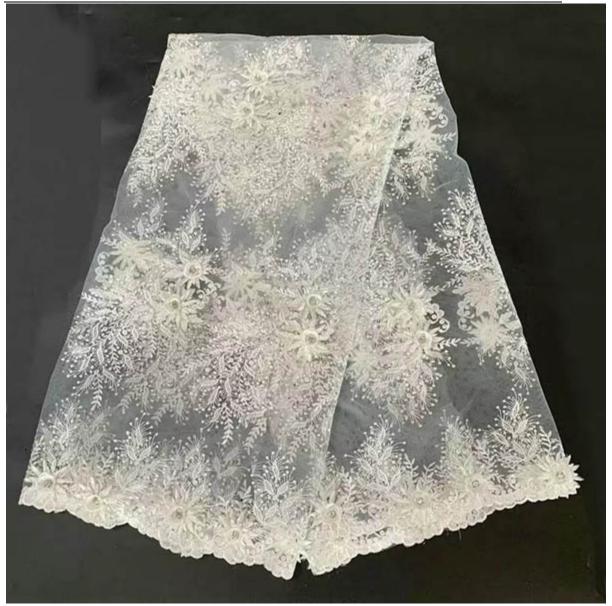

|
| Packing Method  | Inner:pack in bundles and put in the polybags Outer:standard                                          |



|                                   | carton or woven bag                    |
|-----------------------------------|----------------------------------------|
| Shipping mode( Delivery<br>Terms) | By Sea, By Air, By DHL/FedEx/UPS/TNT.  |
| Payment ways                      | By T/T, Paypal, Western Union, Alibaba |
| Sample lead time                  | 2-3 days if available                  |

# **Product Feature And Application**

There is one more adorable type bridal lace fabric. They look totally adorable and are wonderful for decorating casual wear and evening gowns.

# **Product Details**

bridal lace fabric