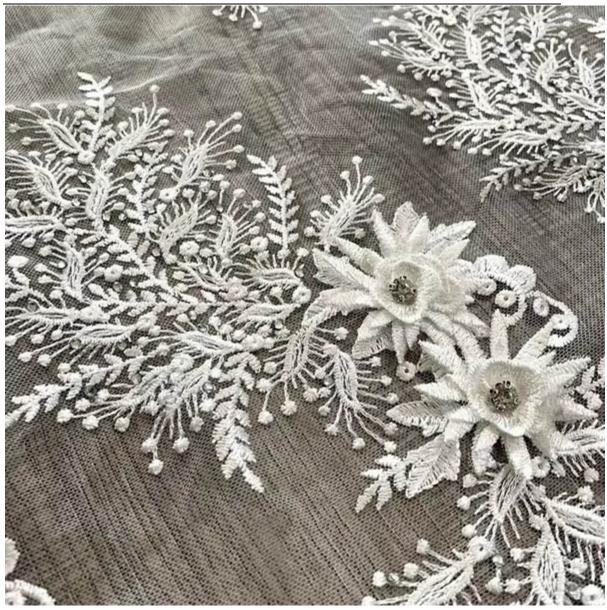

|
| Packing Method  | Inner:pack in bundles and put in the polybags Outer:standard                                          |



|                                   | carton or woven bag                    |
|-----------------------------------|----------------------------------------|
| Shipping mode( Delivery<br>Terms) | By Sea, By Air, By DHL/FedEx/UPS/TNT.  |
| Payment ways                      | By T/T, Paypal, Western Union, Alibaba |
| Sample lead time                  | 2-3 days if available                  |

# **Product Feature And Application**

There is one more adorable type bridal lace fabric. They look totally adorable and are wonderful for decorating casual wear and evening gowns.

# **Product Details**

bridal lace fabric