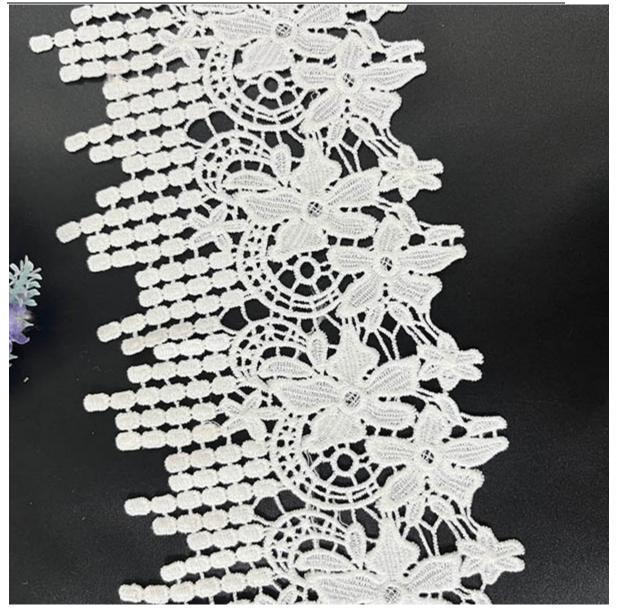

#### **Bridal Lace Trim**

LB® is a large-scale bridal lace trim manufacturer ,These bridal lace trim is the latest desgins of high-quality lace. The bridal lace trim is made of chemical/milk silk, it can be used in clothing, bags and home textile products.

## bridal lace trim

As the professional manufacture, we would like to provide you high quality LB® Bridal Lace Trim. And we will offer you the best aftersale service and timely delivery. Wish to be a long-term partner with you. These bridal lace trim is the latest designs of high-quality lace. The bridal lace trim is made of chemical/milk, it can be used in wedding, clothing, bags and home textile products.

# **Product Feature And Application**

There is one more adorable type of lace - bridal lace trim , .they are usually sew-on fabric. They look absolutely adorable and are perfect for decorating casual wear and evening gowns.