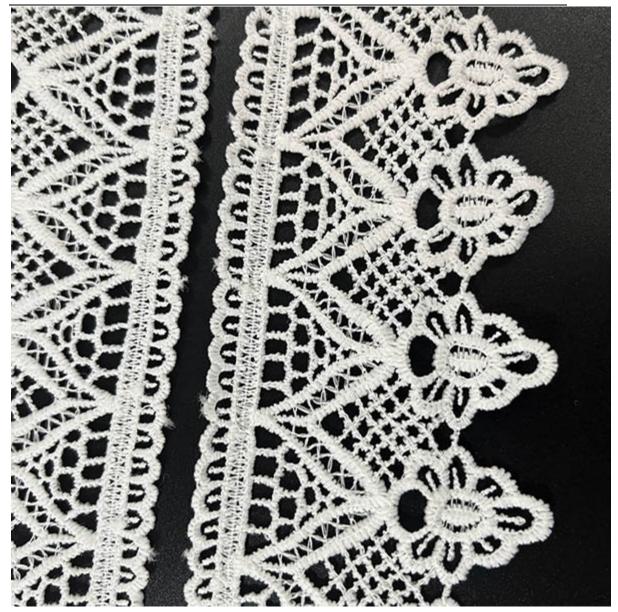

#### **Bridal Lace Trim**

LB® is a large-scale bridal lace trim manufacturer ,These bridal lace trim is the latest desgins of high-quality lace. The bridal lace trim is made of chemical/milk silk, it can be used in clothing, bags and home textile products.

## bridal lace trim

As the professional manufacture, we would like to provide you high quality LB® Bridal Lace Trim. And we will offer you the best aftersale service and timely delivery. Wish to be a long-term partner with you. These bridal lace trim is the latest designs of high-quality lace. The bridal lace trim is made of chemical/milk, it can be used in wedding, clothing, bags and home textile products.

# **Product Feature And Application**

There is one more adorable type of lace - bridal lace trim , .they are usually sew-on fabric. They look absolutely adorable and are perfect for decorating casual wear and evening gowns.