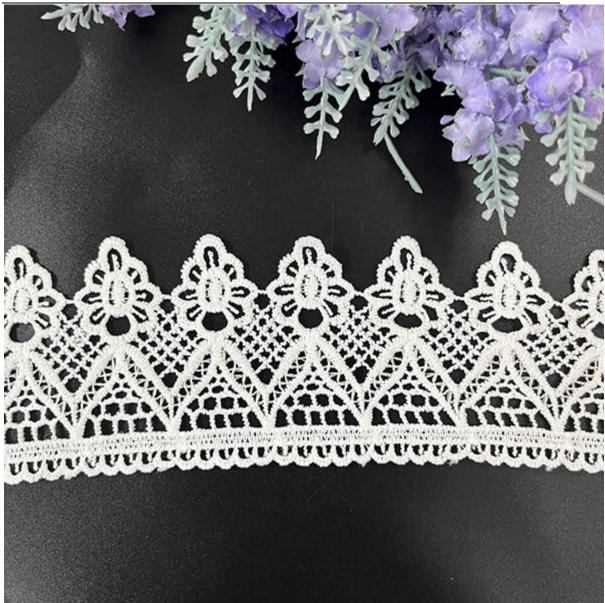

#### **Bridal Lace Trim**

LB® is a large-scale bridal lace trim manufacturer ,These bridal lace trim is the latest desgins of high-quality lace. The bridal lace trim is made of chemical/milk silk, it can be used in clothing, bags and home textile products.

## bridal lace trim

As the professional manufacture, we would like to provide you high quality LB® Bridal Lace Trim. And we will offer you the best aftersale service and timely delivery. Wish to be a long-term partner with you. These bridal lace trim is the latest designs of high-quality lace. The bridal lace trim is made of chemical/milk, it can be used in wedding, clothing, bags and home textile products.

# **Product Feature And Application**

There is one more adorable type of lace - bridal lace trim , .they are usually sew-on fabric. They look absolutely adorable and are perfect for decorating casual wear and evening gowns.