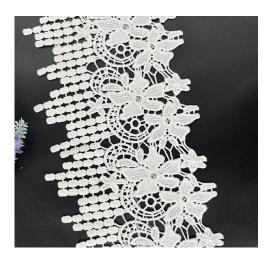

#### **Bridal Lace Trim**

LB® is a large-scale bridal lace trim manufacturer ,These bridal lace trim is the latest desgins of high-quality lace. The bridal lace trim is made of chemical/milk silk, it can be used in clothing, bags and home textile products.

## bridal lace trim

As the professional manufacture, we would like to provide you high quality LB® Bridal Lace Trim. And we will offer you the best aftersale service and timely delivery. Wish to be a long-term partner with you. These bridal lace trim is the latest designs of high-quality lace. The bridal lace trim is made of chemical/milk, it can be used in wedding, clothing, bags and home textile products.

# **Product Feature And Application**

There is one more adorable type of lace - bridal lace trim , .they are usually sew-on fabric. They look absolutely adorable and are perfect for decorating casual wear and evening gowns.