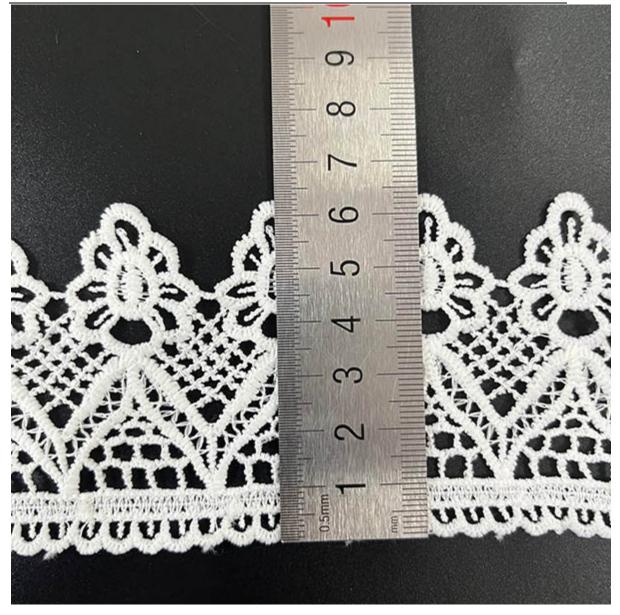

## **Product Parameter (Specification)**

| Product name                      | bridal lace trim                                                              |
|-----------------------------------|-------------------------------------------------------------------------------|
| Colour                            | White , black , pink, yellow etc all possible colors                          |
| MOQ                               | 500 pcs                                                                       |
| Customized                        | OEM&ODM are welcomed, We can also make based on client's designs and pictures |
| Production time                   | Normally 7-20 days depends on the quantity                                    |
| Packing Method                    | Inner:pack in bundles and put in the polybags Outer: poly bag                 |
| Shipping mode( Delivery<br>Terms) | By Sea, By Air, By DHL/FedEx/UPS/TNT.                                         |
| Sample lead time                  | 2-3 days if available                                                         |