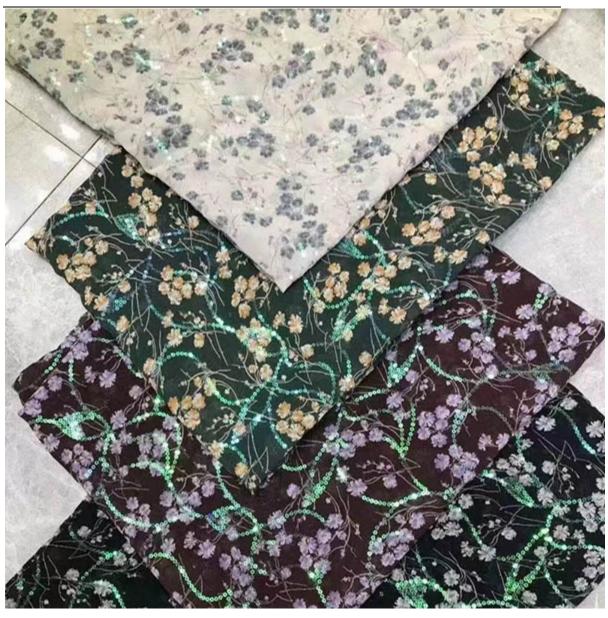

#### **Chiffon Embroidery Fabric**

LB® is a large-scale Chiffon embroidery fabric manufacturer, TheseChiffon embroidery fabricis the latest desgins of high-quality lace. The Chiffon embroidery fabric is made of chiffon, it can be used in clothing, bags and home textile products.

# Chiffon embroidery fabric

You can rest assured to buy customized LB® Chiffon Embroidery Fabric from us. We look forward to cooperating with you, if you want to know more, you can consult us now, we will reply to you in time! Any inquiries and problems please feel free to send emails to us and we will reply you soon. These Chiffon embroidery fabric is the latest designs of high-quality lace. The wedding Guipure Lace is made o chiffon, it can be used in wedding, clothing, bags and home textile products.

# **Product Feature And Application**

There is one more adorable type of lace –Chiffon embroidery fabric, .they are usually sew-on fabric. They look absolutely adorable and are perfect for decorating casual wear and evening gowns.

### **Product Details**

Chiffon embroidery fabric