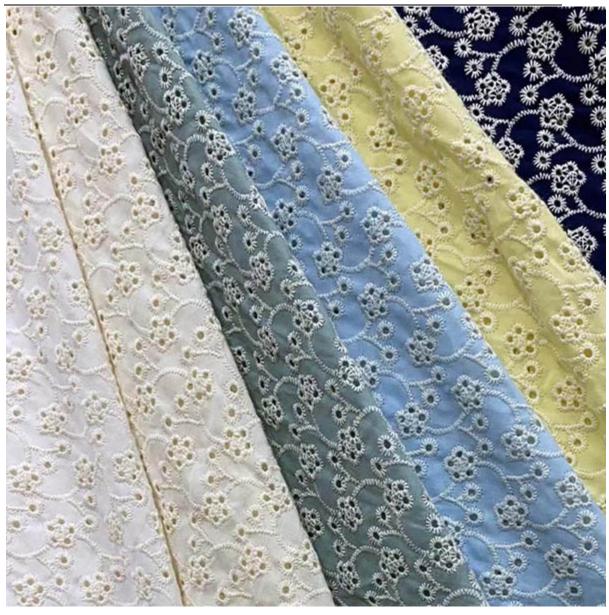

# **Product Parameter (Specification)**

| Product name                   | cotton fabric                                                                 |
|--------------------------------|-------------------------------------------------------------------------------|
| Colour                         | White , black , pink, yellow etc all possible colors                          |
| MOQ                            | 500 pcs                                                                       |
| Customized                     | OEM&ODM are welcomed, We can also make based on client's designs and pictures |
| Production time                | Normally 7-20 days depends on the quantity                                    |
| Packing Method                 | Inner:pack in bundles and put in the polybags Outer: poly bag                 |
| Shipping mode( Delivery Terms) | By Sea, By Air, By DHL/FedEx/UPS/TNT.                                         |
| Sample lead time               | 2-3 days if available                                                         |

## **Product Details**

Cotton fabric