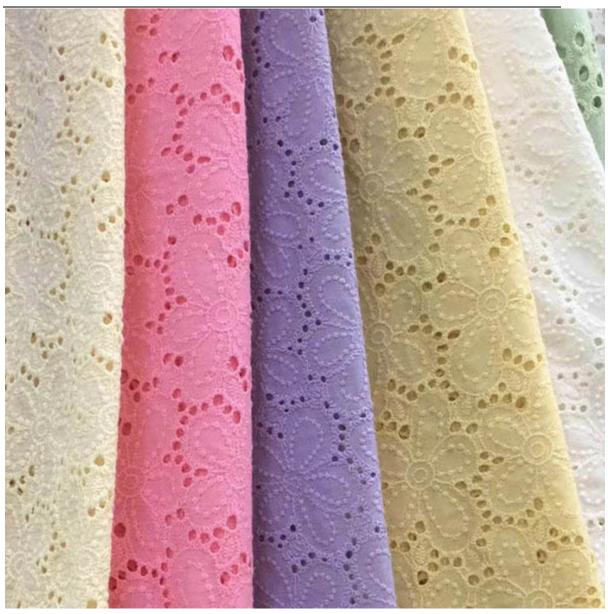

#### **Cotton Fabric**

LB® is a large-scale cotton fabric manufacturer ,These cotton fabric is the latest desgins of high-quality lace. The cotton fabric is made of cotton, it can be used in clothing, bags and home textile products.

#### cotton fabric

As the professional manufacture, we would like to provide you LB® Cotton Fabric. With competitive prices and reliable delivery services, we are expecting become your long-term partner in China. These cotton fabric is the latest designs of high-quality lace. The cotton fabric is made of cotton , it can be used in clothing, bags and home textile products.

# **Product Feature And Application**

There is one more adorable type of lace – cotton fabric, .they are usually sew-on fabric. They look absolutely adorable and are perfect for decorating casual wear and evening gowns.