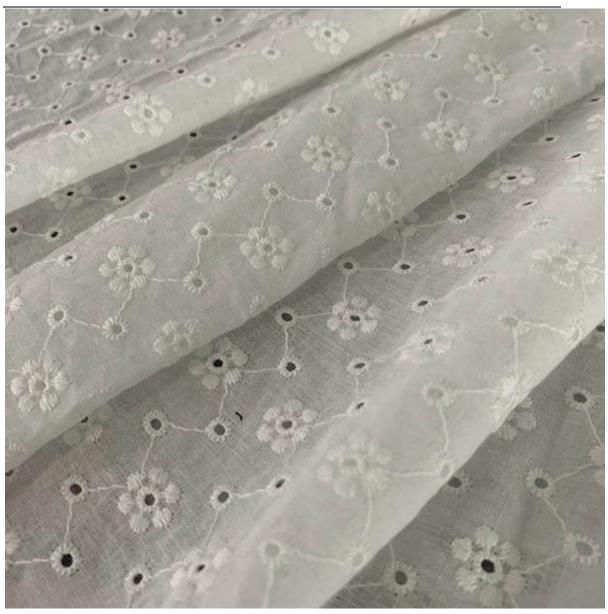

# **Product Feature And Application**

There is one more adorable type of lace – cotton fabric, .they are usually sew-on fabric. They look absolutely adorable and are perfect for decorating casual wear and evening gowns.

## **Product Details**

Cotton fabric