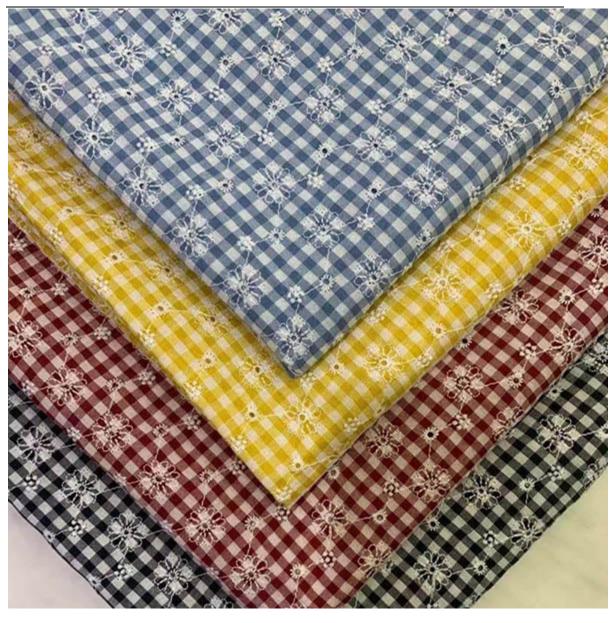

#### **Cotton Fabric**

LB® is a large-scale cotton fabric manufacturer ,These cotton fabric is the latest desgins of high-quality lace. The cotton fabric is made of cotton, it can be used in clothing, bags and home textile products.

#### cotton fabric

As the professional manufacture, we would like to provide you LB® Cotton Fabric. With competitive prices and reliable delivery services, we are expecting become your long-term partner in China. These cotton fabric is the latest designs of high-quality lace. The cotton fabric is made of cotton , it can be used in clothing, bags and home textile products.

# **Product Feature And Application**

There is one more adorable type of lace – cotton fabric, .they are usually sew-on fabric. They look absolutely adorable and are perfect for decorating casual wear and evening gowns.