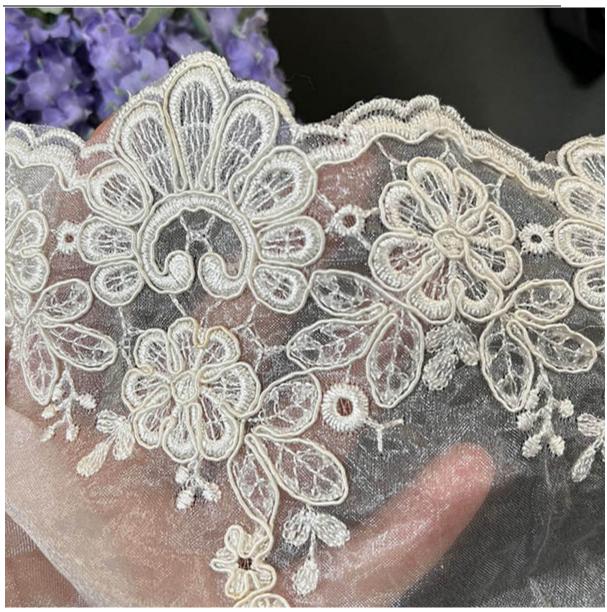

#### **Embroidered Mesh Fabric**

LB® is a large-scale Embroidered mesh fabric is the latest desgins of high-quality lace. The wedding Guipure Lace is made of chemical/milk silk, it can be used in clothing, bags and home textile products. We have been specialized in lace for many years. Our products have a good price advantage and cover most of the European and South American markets. We look forward to becoming your long-term partner in China.

### **Embroidered mesh fabric**

As the professional manufacture, we would like to provide you high quality LB® Embroidered Mesh Fabric. And we will offer you the best after-sale service and timely delivery. We recruit passionate and dedicated technicians, who not only enjoy their career, but continue to train and grow their skills year-round. Constant training and education enables us to stay on top of industry trends, so we can offer top notch services every time you need us. These Embroidered mesh fabric is the latest designs of high-quality lace. The Embroidered mesh fabric is made of chemical/milk, it can be used in wedding, clothing, bags and home textile products.

# **Product Feature And Application**

There is one more adorable type of lace - Embroidered mesh fabric, they are usually sew-on fabric. They look absolutely adorable and are perfect for decorating casual wear and evening gowns.

### **Product Details**

Embroidered mesh fabric