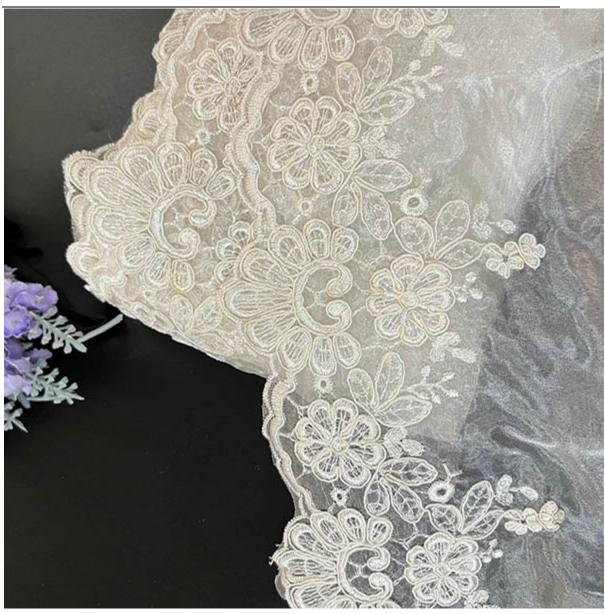

#### **Embroidered Mesh Fabric**

LB® is a large-scale Embroidered mesh fabric is the latest desgins of high-quality lace. The wedding Guipure Lace is made of chemical/milk silk, it can be used in clothing, bags and home textile products. We have been specialized in lace for many years. Our products have a good price advantage and cover most of the European and South American markets. We look forward to becoming your long-term partner in China.

### **Embroidered mesh fabric**

As the professional manufacture, we would like to provide you high quality LB® Embroidered Mesh Fabric. And we will offer you the best after-sale service and timely delivery. We recruit passionate and dedicated technicians, who not only enjoy their career, but continue to train and grow their skills year-round. Constant training and education enables us to stay on top of industry trends, so we can offer top notch services every time you need us. These Embroidered mesh fabric is the latest designs of high-quality lace. The Embroidered mesh fabric is made of chemical/milk, it can be used in wedding, clothing, bags and home textile products.

# **Product Feature And Application**

There is one more adorable type of lace - Embroidered mesh fabric, they are usually sew-on fabric. They look absolutely adorable and are perfect for decorating casual wear and evening gowns.

### **Product Details**

Embroidered mesh fabric