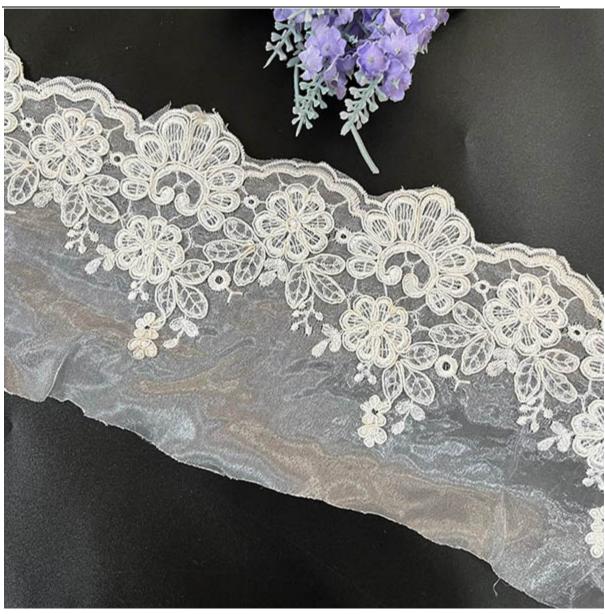

#### **Embroidered Mesh Fabric**

LB® is a large-scale Embroidered mesh fabric is the latest desgins of high-quality lace. The wedding Guipure Lace is made of chemical/milk silk, it can be used in clothing, bags and home textile products. We have been specialized in lace for many years. Our products have a good price advantage and cover most of the European and South American markets. We look forward to becoming your long-term partner in China.

### **Embroidered mesh fabric**

As the professional manufacture, we would like to provide you high quality LB® Embroidered Mesh Fabric. And we will offer you the best after-sale service and timely delivery. We recruit passionate and dedicated technicians, who not only enjoy their career, but continue to train and grow their skills year-round. Constant training and education enables us to stay on top of industry trends, so we can offer top notch services every time you need us. These Embroidered mesh fabric is the latest designs of high-quality lace. The Embroidered mesh fabric is made of chemical/milk, it can be used in wedding, clothing, bags and home textile products.

# **Product Feature And Application**

There is one more adorable type of lace - Embroidered mesh fabric, they are usually sew-on fabric. They look absolutely adorable and are perfect for decorating casual wear and evening gowns.

### **Product Details**

Embroidered mesh fabric