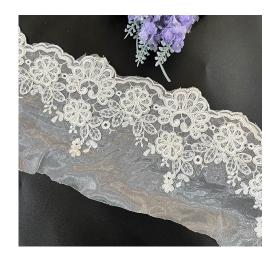

#### **Embroidered Mesh Fabric**

LB® is a large-scale Embroidered mesh fabric is the latest desgins of high-quality lace. The wedding Guipure Lace is made of chemical/milk silk, it can be used in clothing, bags and home textile products. We have been specialized in lace for many years. Our products have a good price advantage and cover most of the European and South American markets. We look forward to becoming your long-term partner in China.

### **Embroidered mesh fabric**

As the professional manufacture, we would like to provide you high quality LB® Embroidered Mesh Fabric. And we will offer you the best after-sale service and timely delivery. We recruit passionate and dedicated technicians, who not only enjoy their career, but continue to train and grow their skills year-round. Constant training and education enables us to stay on top of industry trends, so we can offer top notch services every time you need us. These Embroidered mesh fabric is the latest designs of high-quality lace. The Embroidered mesh fabric is made of chemical/milk, it can be used in wedding, clothing, bags and home textile products.

# **Product Feature And Application**

There is one more adorable type of lace - Embroidered mesh fabric, they are usually sew-on fabric. They look absolutely adorable and are perfect for decorating casual wear and evening gowns.

### **Product Details**

Embroidered mesh fabric