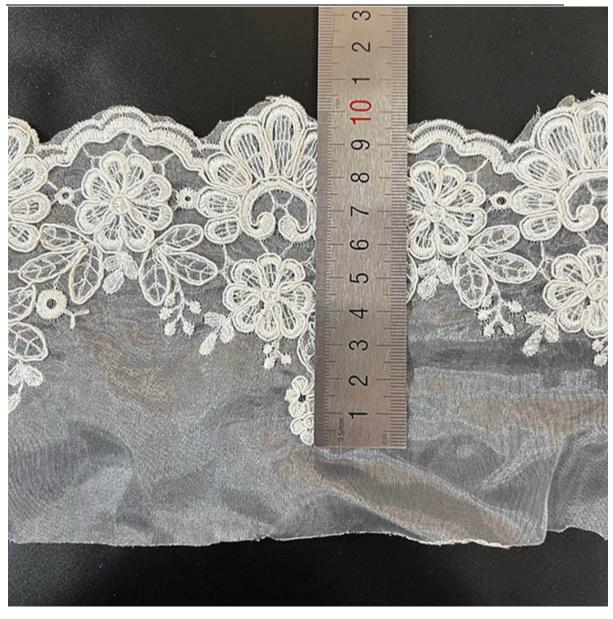

## **Product Parameter (Specification)**

| Product name            | Embroidered mesh fabric                                                       |
|-------------------------|-------------------------------------------------------------------------------|
| Colour                  | White , black , pink, yellow etc all possible colors                          |
| MOQ                     | 500 pcs                                                                       |
| Customized              | OEM&ODM are welcomed, We can also make based on client's designs and pictures |
| Production time         | Normally 7-20 days depends on the quantity                                    |
| Packing Method          | Inner:pack in bundles and put in the polybags Outer: poly bag                 |
| Shipping mode( Delivery | By Sea, By Air, By DHL/FedEx/UPS/TNT.                                         |

### **Product Details**

Embroidered mesh fabric