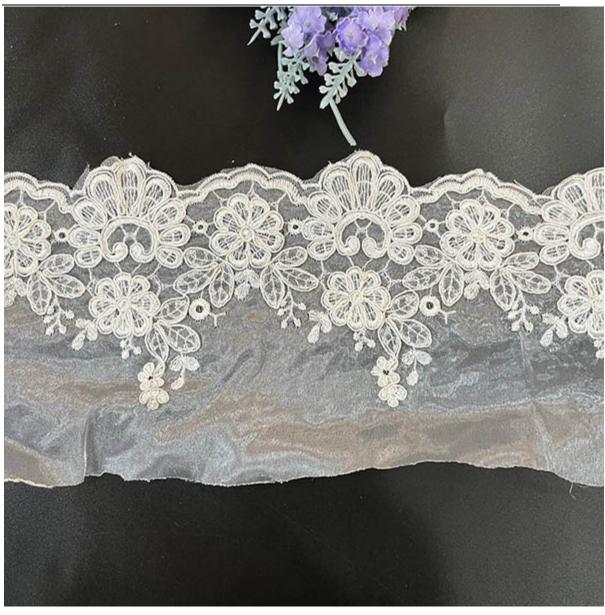

#### **Embroidered Mesh Fabric**

LB® is a large-scale Embroidered mesh fabric is the latest desgins of high-quality lace. The wedding Guipure Lace is made of chemical/milk silk, it can be used in clothing, bags and home textile products. We have been specialized in lace for many years. Our products have a good price advantage and cover most of the European and South American markets. We look forward to becoming your long-term partner in China.

### **Embroidered mesh fabric**

As the professional manufacture, we would like to provide you high quality LB® Embroidered Mesh Fabric. And we will offer you the best after-sale service and timely delivery. We recruit passionate and dedicated technicians, who not only enjoy their career, but continue to train and grow their skills year-round. Constant training and education enables us to stay on top of industry trends, so we can offer top notch services every time you need us. These Embroidered mesh fabric is the latest designs of high-quality lace. The Embroidered mesh fabric is made of chemical/milk, it can be used in wedding, clothing, bags and home textile products.

# **Product Feature And Application**

There is one more adorable type of lace - Embroidered mesh fabric, they are usually sew-on fabric. They look absolutely adorable and are perfect for decorating casual wear and evening gowns.

### **Product Details**

Embroidered mesh fabric