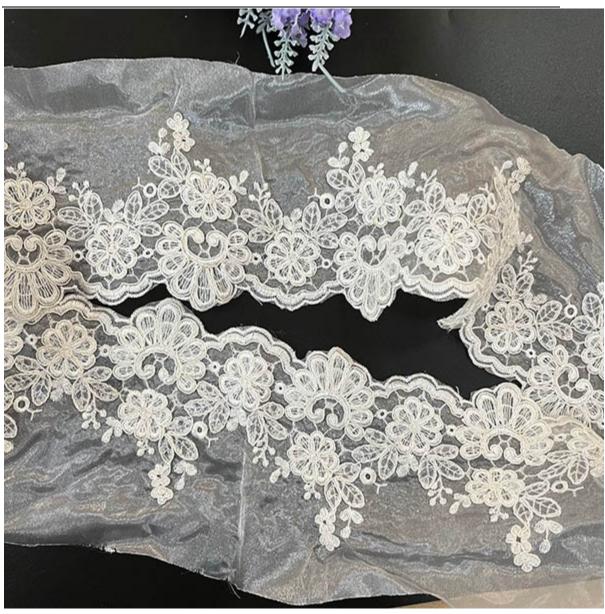

#### **Embroidered Mesh Fabric**

LB® is a large-scale Embroidered mesh fabric is the latest desgins of high-quality lace. The wedding Guipure Lace is made of chemical/milk silk, it can be used in clothing, bags and home textile products. We have been specialized in lace for many years. Our products have a good price advantage and cover most of the European and South American markets. We look forward to becoming your long-term partner in China.

### **Embroidered mesh fabric**

As the professional manufacture, we would like to provide you high quality LB® Embroidered Mesh Fabric. And we will offer you the best after-sale service and timely delivery. We recruit passionate and dedicated technicians, who not only enjoy their career, but continue to train and grow their skills year-round. Constant training and education enables us to stay on top of industry trends, so we can offer top notch services every time you need us. These Embroidered mesh fabric is the latest designs of high-quality lace. The Embroidered mesh fabric is made of chemical/milk, it can be used in wedding, clothing, bags and home textile products.

# **Product Feature And Application**

There is one more adorable type of lace - Embroidered mesh fabric, they are usually sew-on fabric. They look absolutely adorable and are perfect for decorating casual wear and evening gowns.

### **Product Details**

Embroidered mesh fabric