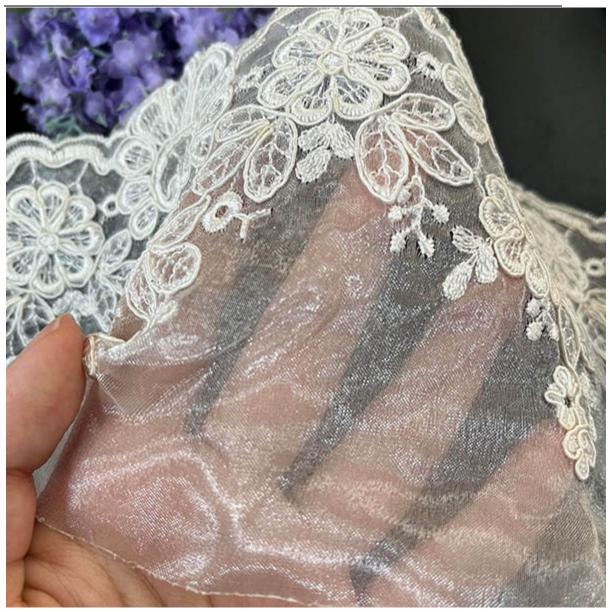

#### **Embroidered Mesh Fabric**

LB® is a large-scale Embroidered mesh fabric is the latest desgins of high-quality lace. The wedding Guipure Lace is made of chemical/milk silk, it can be used in clothing, bags and home textile products. We have been specialized in lace for many years. Our products have a good price advantage and cover most of the European and South American markets. We look forward to becoming your long-term partner in China.

### **Embroidered mesh fabric**

As the professional manufacture, we would like to provide you high quality LB® Embroidered Mesh Fabric. And we will offer you the best after-sale service and timely delivery. We recruit passionate and dedicated technicians, who not only enjoy their career, but continue to train and grow their skills year-round. Constant training and education enables us to stay on top of industry trends, so we can offer top notch services every time you need us. These Embroidered mesh fabric is the latest designs of high-quality lace. The Embroidered mesh fabric is made of chemical/milk, it can be used in wedding, clothing, bags and home textile products.

# **Product Feature And Application**

There is one more adorable type of lace - Embroidered mesh fabric, they are usually sew-on fabric. They look absolutely adorable and are perfect for decorating casual wear and evening gowns.

### **Product Details**

Embroidered mesh fabric