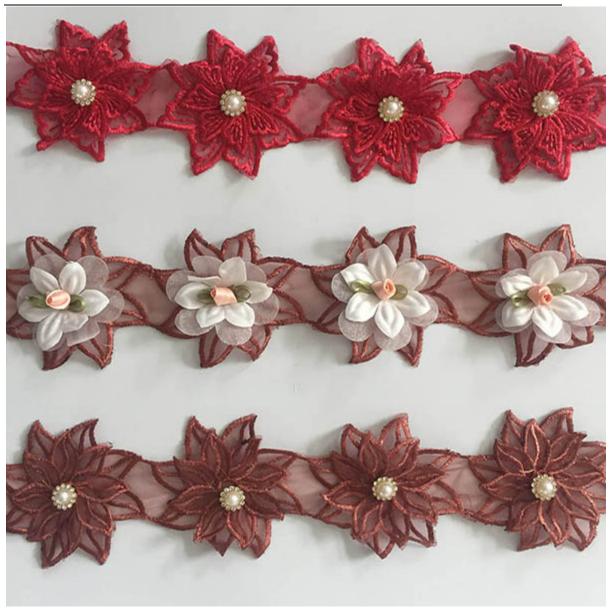

|
| Production time                | Normally 7-20 days depends on the quantity                                               |  |
| Packing Method                 | Inner:pack in bundles and put in the polybags Outer:standard carton                      |  |
| Shipping mode( Delivery Terms) | By Sea, By Air, By DHL/FedEx/UPS/TNT.                                                    |  |



| Sample lead time | 2-3 days if available |  |  |
|------------------|-----------------------|--|--|
|------------------|-----------------------|--|--|

# **Product Feature And Application**

There is one new hotsell type of lace, polyester embroidery guipure lace. They can be decorated with beads and sequins to better suit the needs of the guests

## **Product Details**

embroidery 3D flower













#### 产品实拍 PRODUCT PHOTOGRAPHY