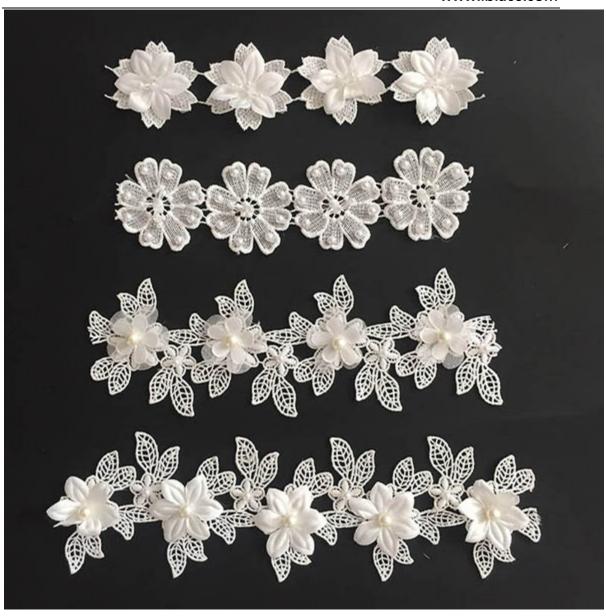

Normally 7-20 days depends on the quantity                                               |  |
| Packing Method                 | Inner:pack in bundles and put in the polybags Outer:standard carton                      |  |
| Shipping mode( Delivery Terms) | By Sea, By Air, By DHL/FedEx/UPS/TNT.                                                    |  |



| Sample lead time | 2-3 days if available |  |  |
|------------------|-----------------------|--|--|
|------------------|-----------------------|--|--|

# **Product Feature And Application**

There is one new hotsell type of lace, polyester embroidery guipure lace. They can be decorated with beads and sequins to better suit the needs of the guests

## **Product Details**

embroidery 3D flower













#### 产品实拍 PRODUCT PHOTOGRAPHY