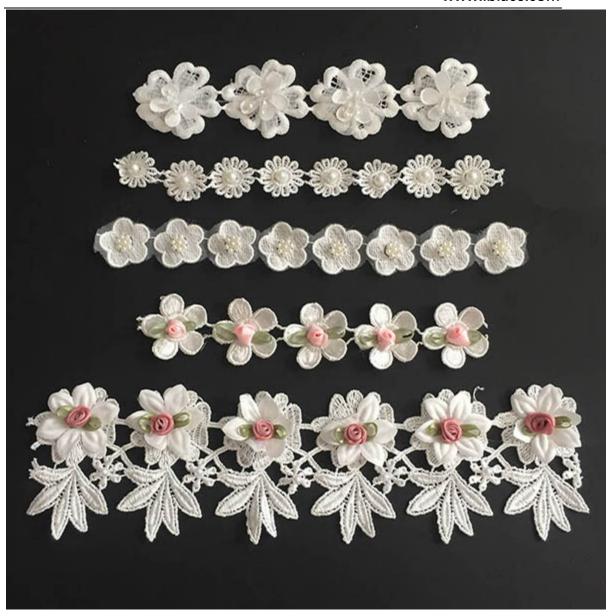

|  |
| Production time                | Normally 7-20 days depends on the quantity                                               |  |
| Packing Method                 | Inner:pack in bundles and put in the polybags Outer:standard carton                      |  |
| Shipping mode( Delivery Terms) | By Sea, By Air, By DHL/FedEx/UPS/TNT.                                                    |  |



| Sample lead time | 2-3 days if available |  |  |
|------------------|-----------------------|--|--|
|------------------|-----------------------|--|--|

# **Product Feature And Application**

There is one new hotsell type of lace, polyester embroidery guipure lace. They can be decorated with beads and sequins to better suit the needs of the guests

## **Product Details**

embroidery 3D flower













#### 产品实拍 PRODUCT PHOTOGRAPHY