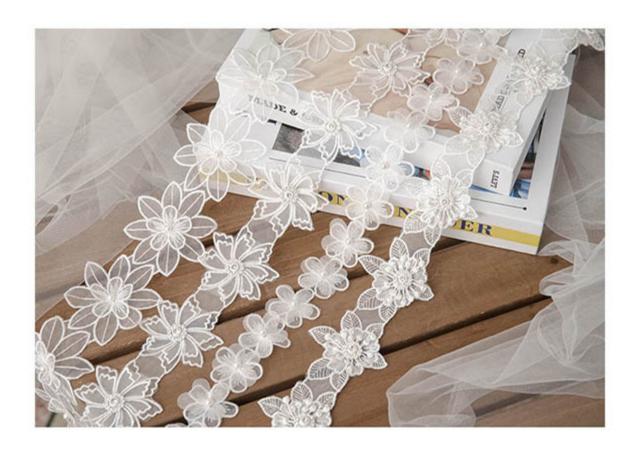

| Normally 7-20 days depends on the quantity                                               |  |
| Packing Method                 | Inner:pack in bundles and put in the polybags Outer:standard carton                      |  |
| Shipping mode( Delivery Terms) | By Sea, By Air, By DHL/FedEx/UPS/TNT.                                                    |  |



| Sample lead time | 2-3 days if available |  |  |
|------------------|-----------------------|--|--|
|------------------|-----------------------|--|--|

# **Product Feature And Application**

There is one new hotsell type of lace, polyester embroidery guipure lace. They can be decorated with beads and sequins to better suit the needs of the guests

## **Product Details**

embroidery 3D flower













#### 产品实拍 PRODUCT PHOTOGRAPHY