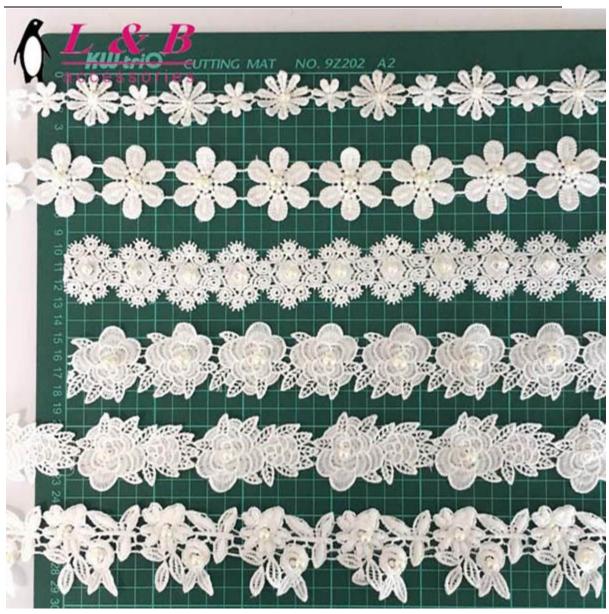

ly 7-20 days depends on the quantity                                               |  |
| Packing Method                 | Inner:pack in bundles and put in the polybags Outer:standard carton                      |  |
| Shipping mode( Delivery Terms) | By Sea, By Air, By DHL/FedEx/UPS/TNT.                                                    |  |



| Sample lead time | 2-3 days if available |  |  |
|------------------|-----------------------|--|--|
|------------------|-----------------------|--|--|

# **Product Feature And Application**

There is one new hotsell type of lace, polyester embroidery guipure lace. They can be decorated with beads and sequins to better suit the needs of the guests

## **Product Details**

embroidery 3D flower













#### 产品实拍 PRODUCT PHOTOGRAPHY