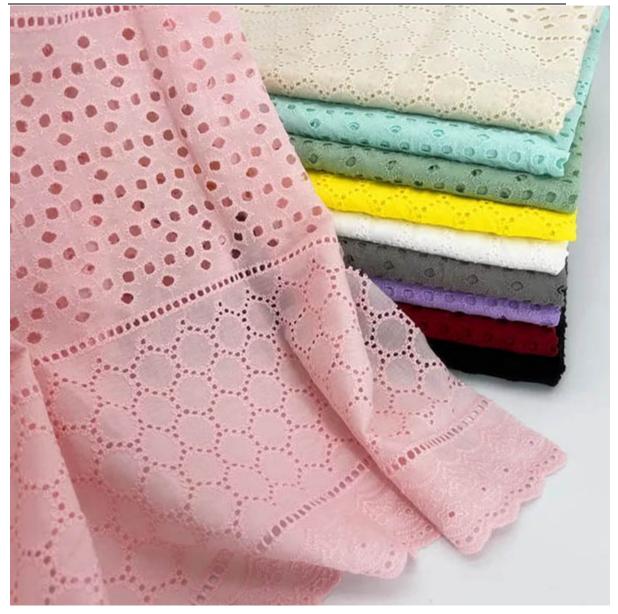

# **Product Feature And Application**

There is one more adorable type of embroidery cotton lace fabric, . They look absolutely adorable and are perfect for decorating casual wear and evening gowns.