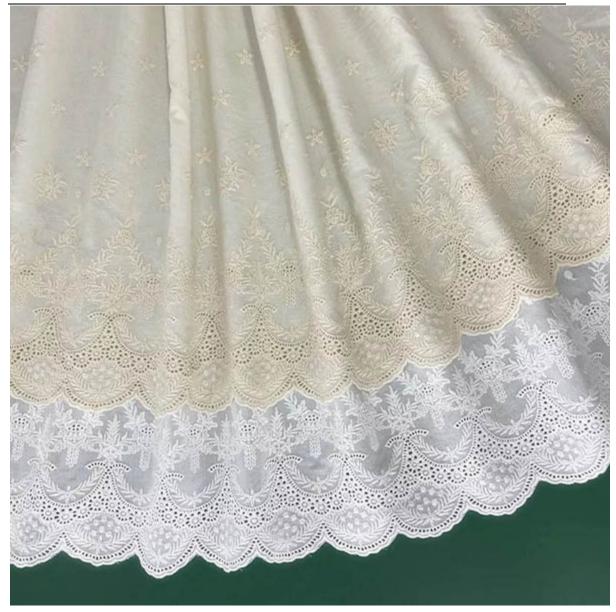

-----------------------------|
| Production time                   | Normally 7-20 days depends on the quantity                                       |
| Packing Method                    | Inner:pack in bundles and put in the polybags Outer:standard carton or woven bag |
| Shipping mode( Delivery<br>Terms) | By Sea, By Air, By DHL/FedEx/UPS/TNT.                                            |
| Sample lead time                  | 2-3 days if available                                                            |

# **Product Feature And Application**

There is one more adorable type of embroidery cotton lace fabric, . They look absolutely adorable and are perfect for decorating casual wear and evening gowns.

# **Product Details**

Embroidery cotton lace fabric