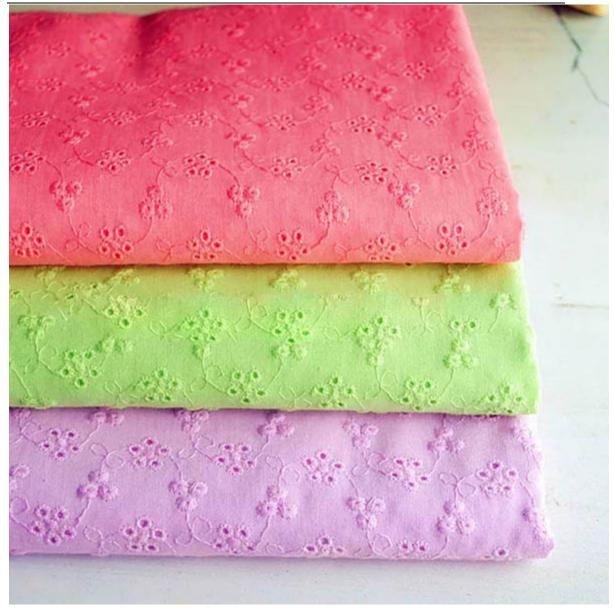

# **Product Feature And Application**

There is one more adorable type of embroidery cotton lace fabric, . They look absolutely adorable and are perfect for decorating casual wear and evening gowns.

# **Product Details**

Embroidery cotton lace fabric