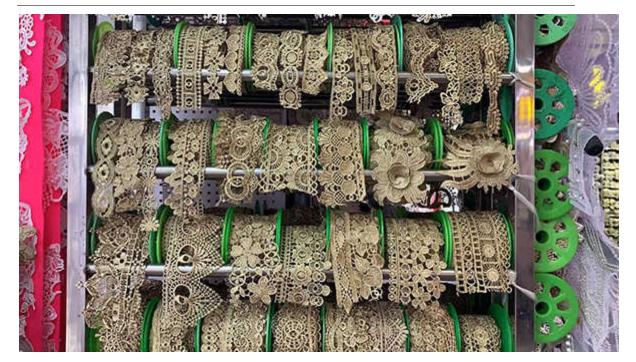

## **Gold Bridal Lace Trim Embroidered**

LB® is a large-sale gold bridal lace trim embroidered manufacturer and supplier in China. It is a growing company that is constantly striving to improve its quality. We would like to work with you on a long-term basis.

## **Product Feature And Application**

There is one more adorable type of lace –gold bridal lace trim embroidered, .they are usually sew-on fabric. They look absolutely adorable and are perfect for decorating casual wear and evening gowns.

## **Product Details**

gold bridal lace trim embroidered