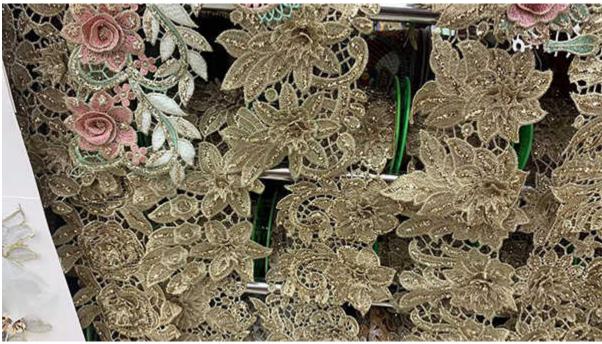

Normally 7-20 days depends on the quantity                                               |
| Packing Method          | Inner:pack in bundles and put in the polybags Outer:standard carton                      |
| Shipping mode( Delivery | By Sea, By Air, By DHL/FedEx/UPS/TNT.                                                    |



| Terms)           |                       |
|------------------|-----------------------|
| Sample lead time | 2-3 days if available |

## **Product Feature And Application**

There is one more adorable type of lace –gold bridal lace trim embroidered, .they are usually sew-on fabric. They look absolutely adorable and are perfect for decorating casual wear and evening gowns.

## **Product Details**

gold bridal lace trim embroidered