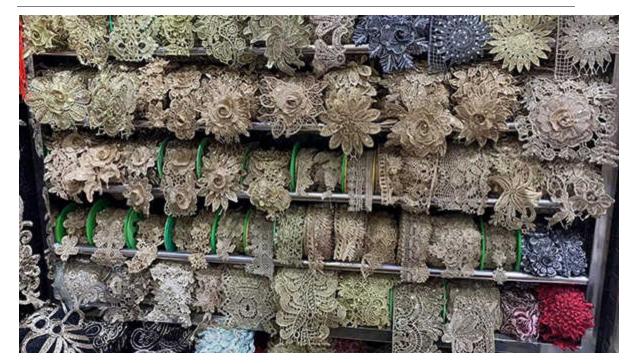

| Normally 7-20 days depends on the quantity                                               |
| Packing Method          | Inner:pack in bundles and put in the polybags Outer:standard carton                      |
| Shipping mode( Delivery | By Sea, By Air, By DHL/FedEx/UPS/TNT.                                                    |



| Terms)           |                       |
|------------------|-----------------------|
| Sample lead time | 2-3 days if available |

## **Product Feature And Application**

There is one more adorable type of lace –gold bridal lace trim embroidered, .they are usually sew-on fabric. They look absolutely adorable and are perfect for decorating casual wear and evening gowns.

## **Product Details**

gold bridal lace trim embroidered