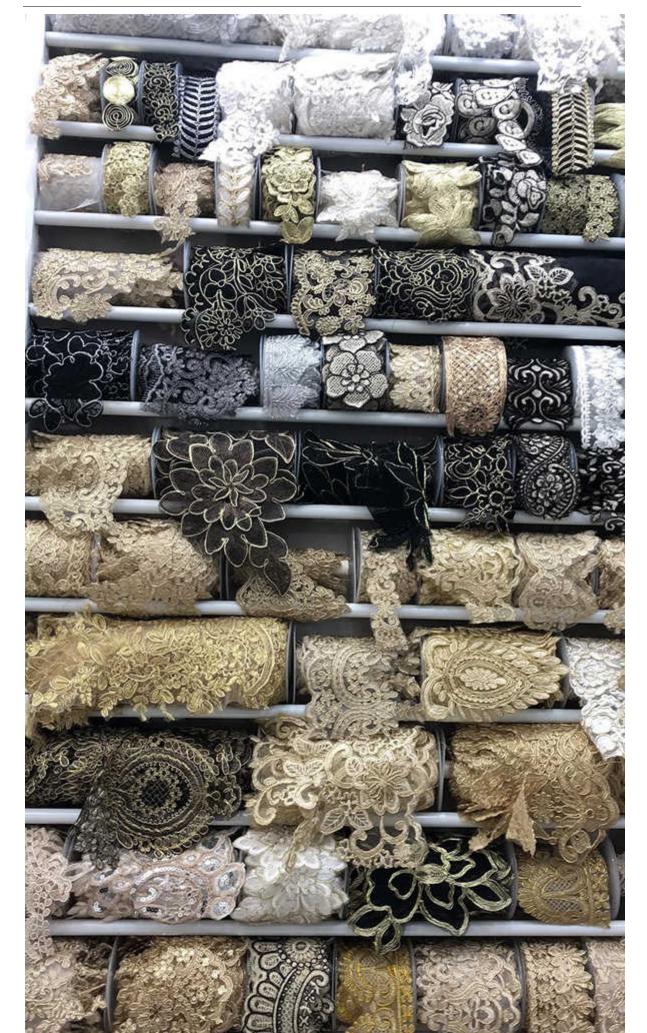

20 days depends on the quantity                                               |
| Packing Method          | Inner:pack in bundles and put in the polybags Outer:standard carton                      |
| Shipping mode( Delivery | By Sea, By Air, By DHL/FedEx/UPS/TNT.                                                    |



| Terms)           |                       |
|------------------|-----------------------|
| Sample lead time | 2-3 days if available |

## **Product Feature And Application**

There is one more adorable type of lace –gold bridal lace trim embroidered, .they are usually sew-on fabric. They look absolutely adorable and are perfect for decorating casual wear and evening gowns.

## **Product Details**

gold bridal lace trim embroidered