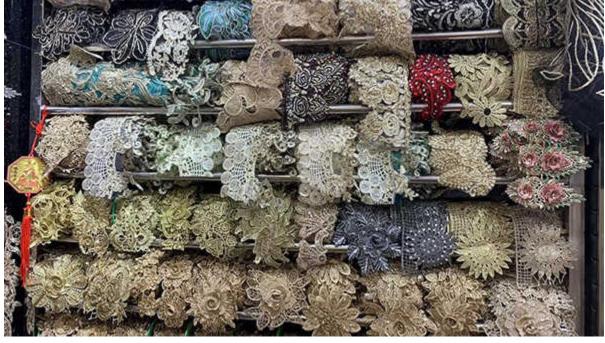

## **Gold Bridal Lace Trim Embroidered**

LB® is a large-sale gold bridal lace trim embroidered manufacturer and supplier in China. It is a growing company that is constantly striving to improve its quality. We would like to work with you on a long-term basis.

## **Product Feature And Application**

There is one more adorable type of lace –gold bridal lace trim embroidered, .they are usually sew-on fabric. They look absolutely adorable and are perfect for decorating casual wear and evening gowns.

## **Product Details**

gold bridal lace trim embroidered