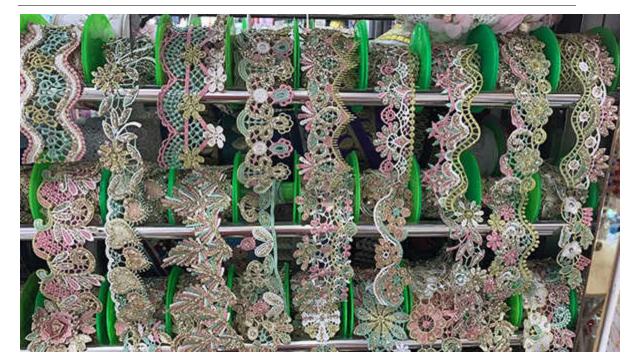

| Normally 7-20 days depends on the quantity                                               |
| Packing Method          | Inner:pack in bundles and put in the polybags Outer:standard carton                      |
| Shipping mode( Delivery | By Sea, By Air, By DHL/FedEx/UPS/TNT.                                                    |



| Terms)           |                       |
|------------------|-----------------------|
| Sample lead time | 2-3 days if available |

## **Product Feature And Application**

There is one more adorable type of lace –gold bridal lace trim embroidered, .they are usually sew-on fabric. They look absolutely adorable and are perfect for decorating casual wear and evening gowns.

## **Product Details**

gold bridal lace trim embroidered