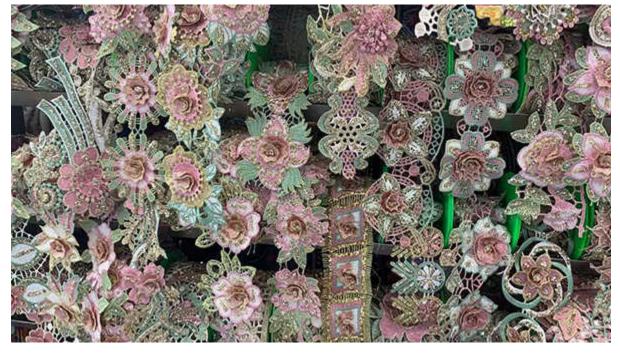

| Normally 7-20 days depends on the quantity                                               |
| Packing Method          | Inner:pack in bundles and put in the polybags Outer:standard carton                      |
| Shipping mode( Delivery | By Sea, By Air, By DHL/FedEx/UPS/TNT.                                                    |



| Terms)           |                       |
|------------------|-----------------------|
| Sample lead time | 2-3 days if available |

## **Product Feature And Application**

There is one more adorable type of lace –gold bridal lace trim embroidered, .they are usually sew-on fabric. They look absolutely adorable and are perfect for decorating casual wear and evening gowns.

## **Product Details**

gold bridal lace trim embroidered