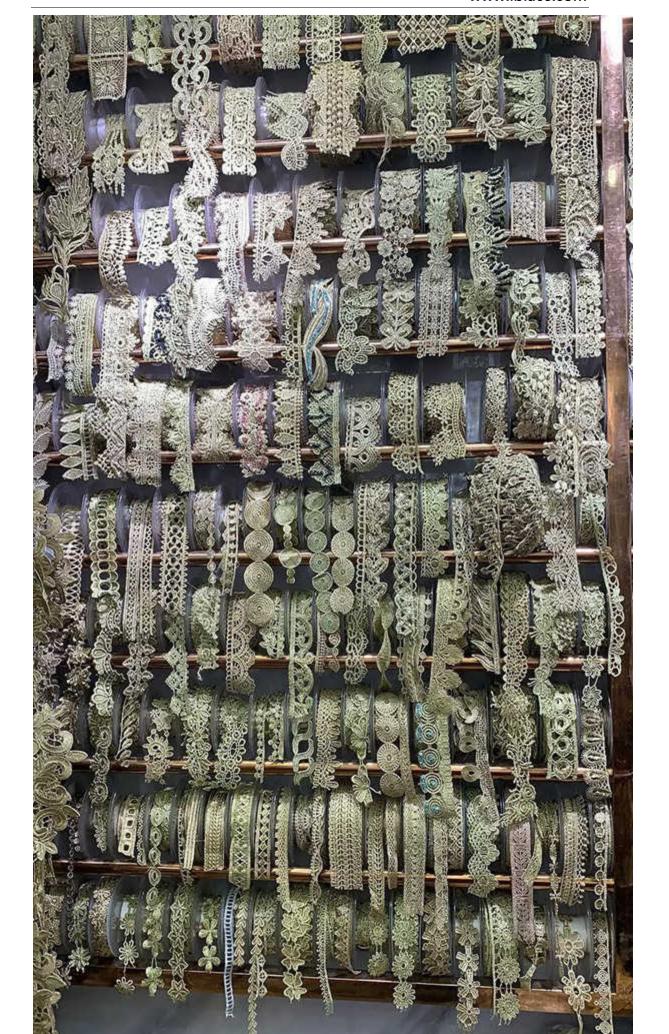

mally 7-20 days depends on the quantity                                               |
| Packing Method          | Inner:pack in bundles and put in the polybags Outer:standard carton                      |
| Shipping mode( Delivery | By Sea, By Air, By DHL/FedEx/UPS/TNT.                                                    |



| Terms)           |                       |
|------------------|-----------------------|
| Sample lead time | 2-3 days if available |

## **Product Feature And Application**

There is one more adorable type of lace –gold bridal lace trim embroidered, .they are usually sew-on fabric. They look absolutely adorable and are perfect for decorating casual wear and evening gowns.

## **Product Details**

gold bridal lace trim embroidered