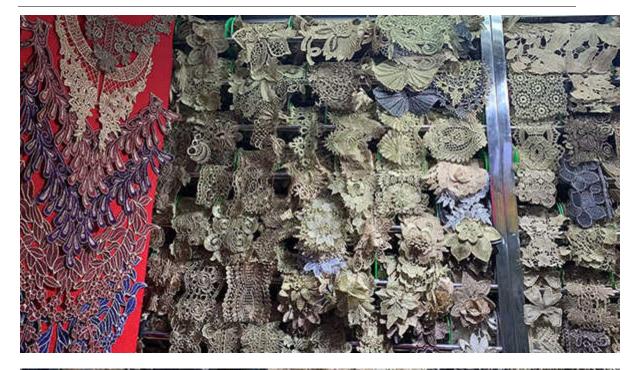

## **Gold Bridal Lace Trim Embroidered**

LB® is a large-sale gold bridal lace trim embroidered manufacturer and supplier in China. It is a growing company that is constantly striving to improve its quality. We would like to work with you on a long-term basis.

## **Product Feature And Application**

There is one more adorable type of lace –gold bridal lace trim embroidered, .they are usually sew-on fabric. They look absolutely adorable and are perfect for decorating casual wear and evening gowns.

## **Product Details**

gold bridal lace trim embroidered