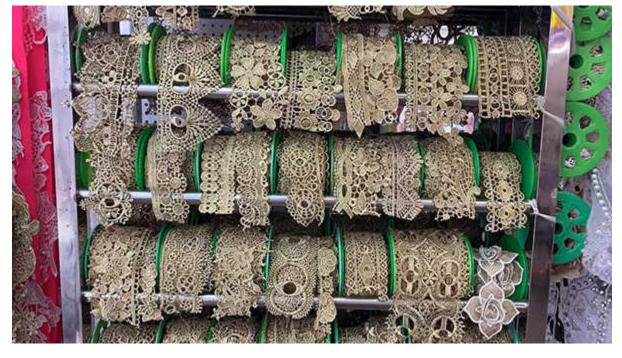

## **Gold Bridal Lace Trim Embroidered**

LB® is a large-sale gold bridal lace trim embroidered manufacturer and supplier in China. It is a growing company that is constantly striving to improve its quality. We would like to work with you on a long-term basis.

## **Product Feature And Application**

There is one more adorable type of lace –gold bridal lace trim embroidered, .they are usually sew-on fabric. They look absolutely adorable and are perfect for decorating casual wear and evening gowns.

## **Product Details**

gold bridal lace trim embroidered