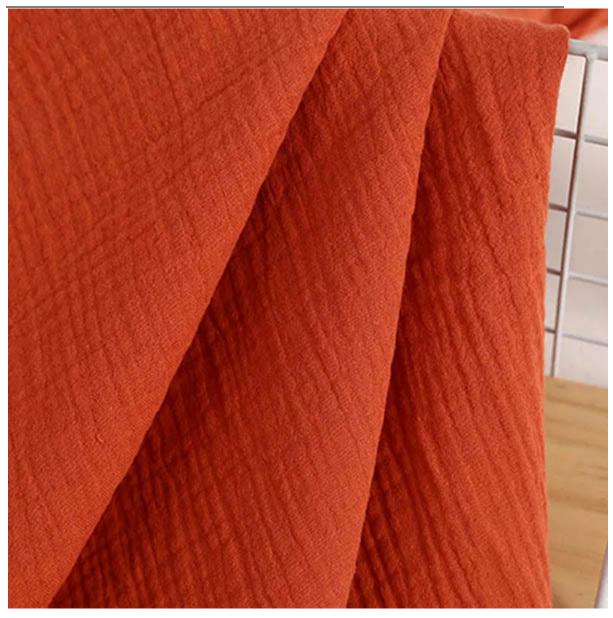

# Grepe gauze fabric

You can rest assured to buy customized LB® Grepe Gauze Fabric from us. We look forward to cooperating with you, if you want to know more, you can consult us now, we will reply to you in time! Any inquiries and problems please feel free to send emails to us and we will reply you soon. These grepe gauze fabric is the latest designs of high-quality lace fabric. Grepe gauze fabric is made of cotton, it can be used in clothing, and home textile products.

### **Product Details**

Grepe gauze fabric