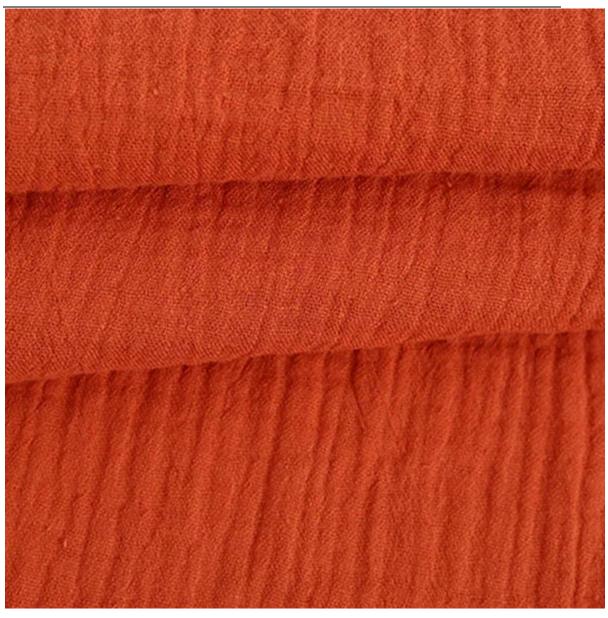

# Grepe gauze fabric

You can rest assured to buy customized LB® Grepe Gauze Fabric from us. We look forward to cooperating with you, if you want to know more, you can consult us now, we will reply to you in time! Any inquiries and problems please feel free to send emails to us and we will reply you soon. These grepe gauze fabric is the latest designs of high-quality lace fabric. Grepe gauze fabric is made of cotton, it can be used in clothing, and home textile products.

### **Product Details**

Grepe gauze fabric