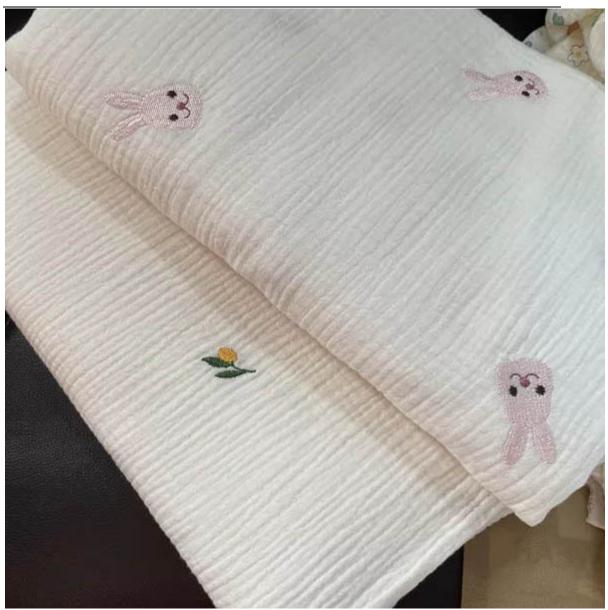

# **Product Feature And Application**

There is one more adorable type of grepe gauze fabric. They look absolutely adorable and are wonderful for decorating casual wear and home textiles.