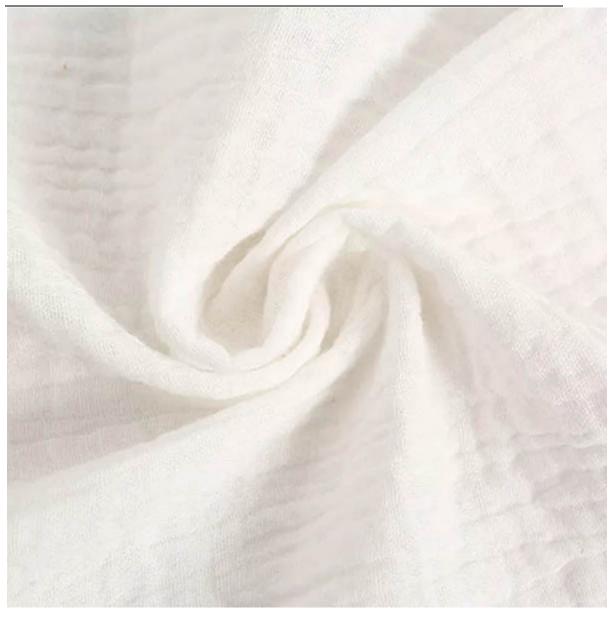

# Grepe gauze fabric

You can rest assured to buy customized LB® Grepe Gauze Fabric from us. We look forward to cooperating with you, if you want to know more, you can consult us now, we will reply to you in time! Any inquiries and problems please feel free to send emails to us and we will reply you soon. These grepe gauze fabric is the latest designs of high-quality lace fabric. Grepe gauze fabric is made of cotton, it can be used in clothing, and home textile products.

### **Product Details**

Grepe gauze fabric