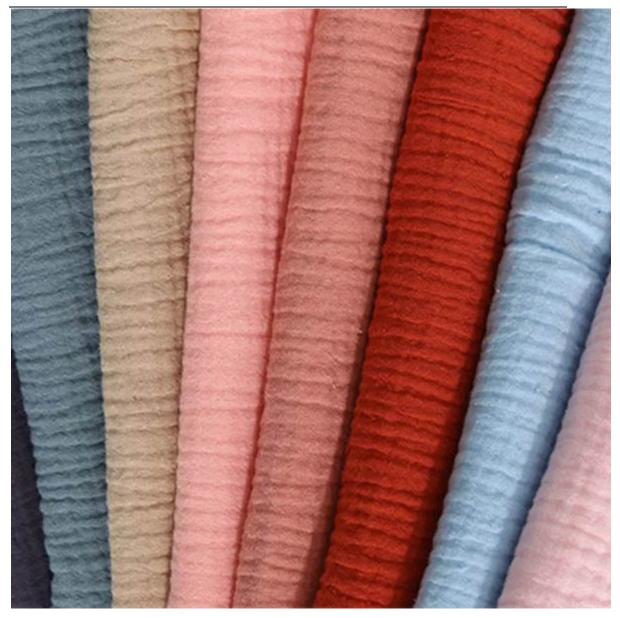

# **Product Parameter (Specification)**

| Product name | Grepe gauze fabric                                                                                 |
|--------------|----------------------------------------------------------------------------------------------------|
| Colour       | As picture shows and offer dying and assorted colors for option (Dyeing any color as you required) |
| MOQ          | 1000 yards                                                                                         |
| Material     | cotton                                                                                             |
| Size         | 135cm or we can make size as customer needs.                                                       |
| Technics     | knitted                                                                                            |
| Style        | Fashionable, elegant, sweet                                                                        |
| Occasion     | Babay towel                                                                                        |
| Customized   | OEM&ODM are welcomed, We can also make based on client's                                           |

# **Product Feature And Application**

There is one more adorable type of grepe gauze fabric. They look absolutely adorable and are wonderful for decorating casual wear and home textiles.