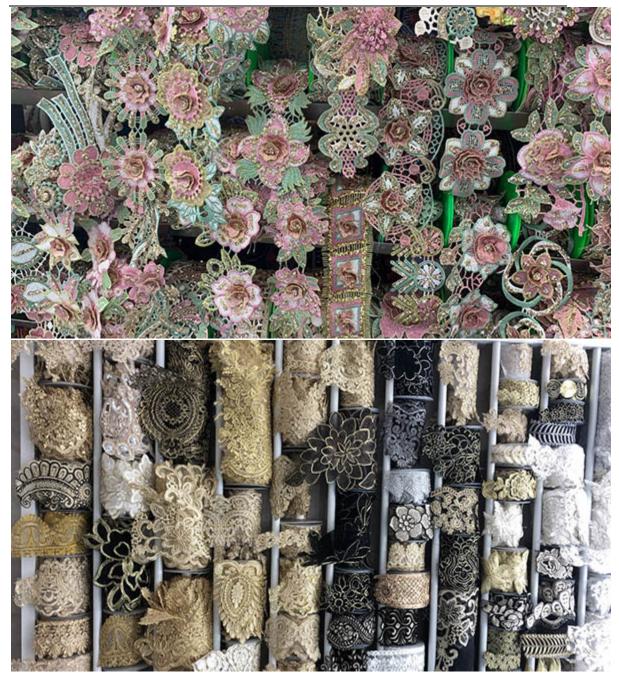

# **Product Feature And Application**

There is one new hotsell type of lace, polyester embroidery guipure lace . They can be decorated with beads and sequins to better suit the needs of the guests

### **Product Details**

guipure golden lace