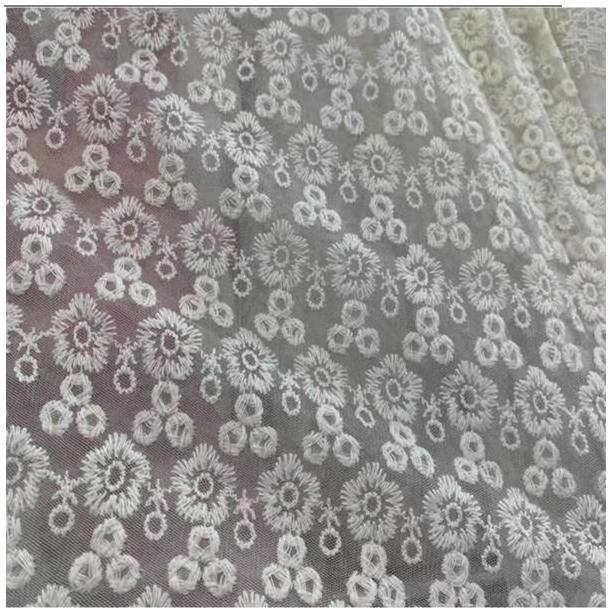

# **Product Feature And Application**

There is one more adorable type of lace – tulle lace trim, .they are usually sew-on fabric. They look absolutely adorable and are perfect for decorating casual wear and evening gowns.

## **Product Details**

tulle lace trim