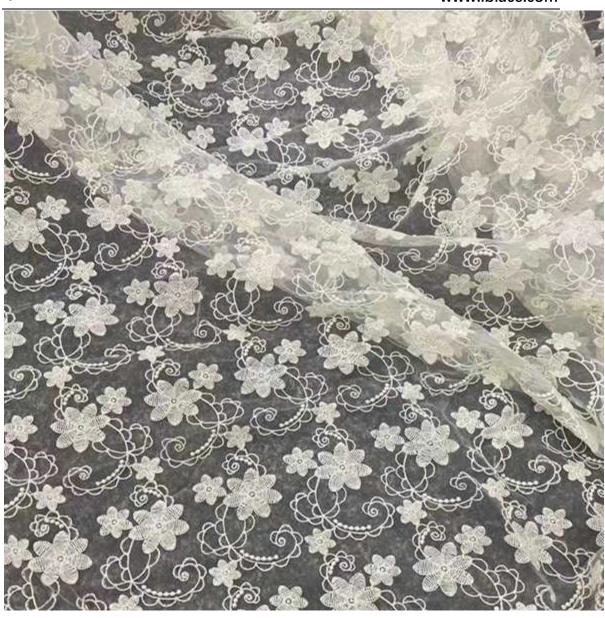

#### **Tulle Lace Trim**

LB® is a large-scale tulle lace trim manufacturer and supplier in China. It's Suitable for DIY Bridal wedding dresses, Table cloth, curtains, scarves, dance Costume Accessories, Clothes Curtain Home Decoration and other DIY projects you could imagine. We have been specialized in embroider lace for many years. Our products have a good price advantage and cover most of the European and South American markets. We look forward to becoming your long-term partner in China.

The following is the introduction of high quality LB® Tulle Lace Trim, hoping to help you better understand Tulle Lace Trim. Welcome new and old customers to continue to cooperate with us to create a better future! These elastic lace trim lingerie is the latest designs of high-quality lace. The tulle lace trim is made of Cotton, it can be used in clothing, bags and home textile products.

# **Product Feature And Application**

There is one more adorable type of lace – tulle lace trim, .they are usually sew-on fabric. They look absolutely adorable and are perfect for decorating casual wear and evening gowns.