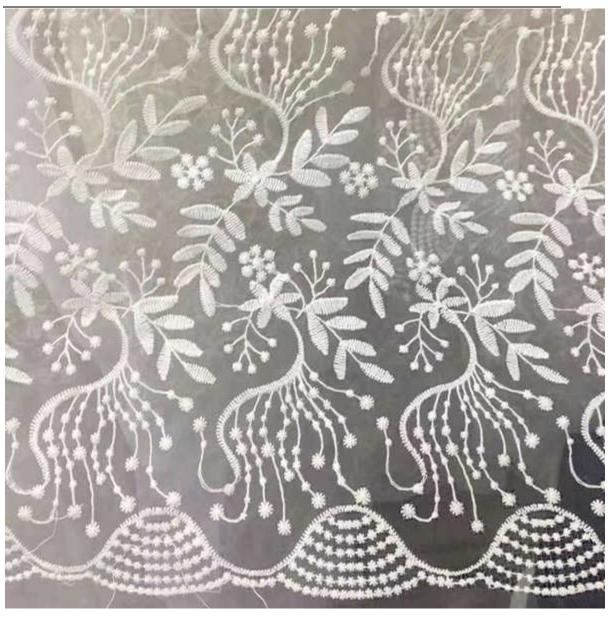

# **Product Feature And Application**

There is one more adorable type of lace – tulle lace trim, .they are usually sew-on fabric. They look absolutely adorable and are perfect for decorating casual wear and evening gowns.

## **Product Details**

tulle lace trim