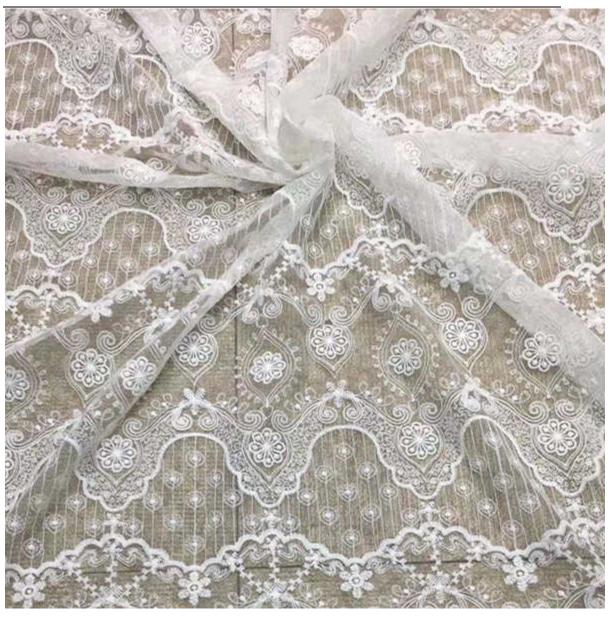

# **Product Feature And Application**

There is one more adorable type of lace – tulle lace trim, .they are usually sew-on fabric. They look absolutely adorable and are perfect for decorating casual wear and evening gowns.

## **Product Details**

tulle lace trim