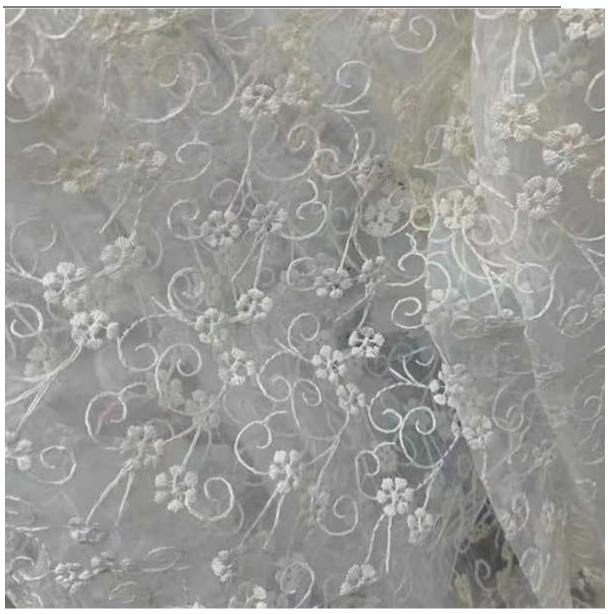

# **Product Feature And Application**

There is one more adorable type of lace – tulle lace trim, .they are usually sew-on fabric. They look absolutely adorable and are perfect for decorating casual wear and evening gowns.

## **Product Details**

tulle lace trim